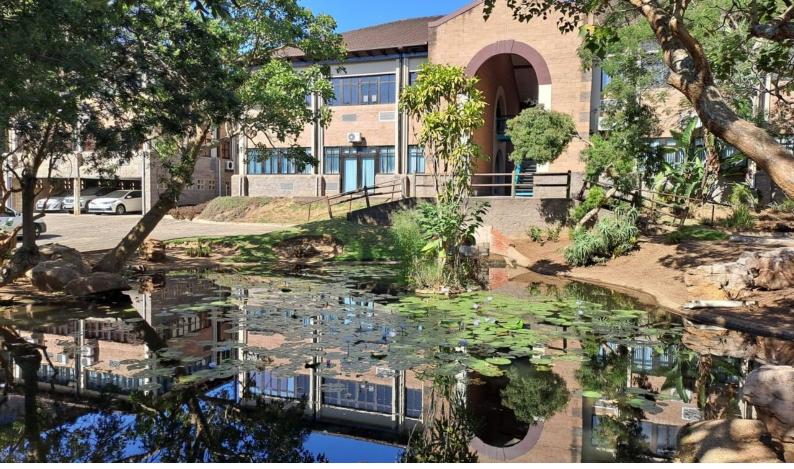

## Two 161m2 office suites for sale either together or separate in Westville

Two well located, secure and accessible ground floor office suites in Derby Downs Office Park, which is located off University Road in the Old Quarry Site, Westville, adjacent to the M13 and opposite Essex Terrace. The suites can be secured either as a combined entity or as separate suites. Considerable security upgrades incorporating access control have recently been installed in the Office Park.