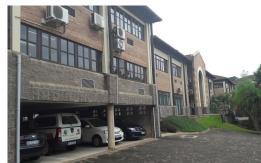

## Two 161m2 office suites for sale either together or separate in Westville

Two well located, secure and accessible ground floor office suites in Derby Downs Office Park, which is located off University Road in the Old Quarry Site, Westville, adjacent to the M13 and opposite Essex Terrace. The suites can be secured either as a combined entity or as separate suites. Considerable security upgrades incorporating access control have recently been installed in the Office Park.