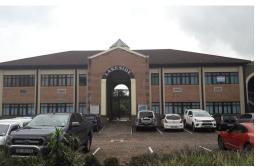

## Two 161m2 office suites for sale either together or separate in Westville

Two well located, secure and accessible ground floor office suites in Derby Downs Office Park, which is located off University Road in the Old Quarry Site, Westville, adjacent to the M13 and opposite Essex Terrace. The suites can be secured either as a combined entity or as separate suites. Considerable security upgrades incorporating access control have recently been installed in the Office Park.