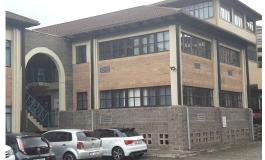

## Two 161m2 office suites for sale either together or separate in Westville

Two well located, secure and accessible ground floor office suites in Derby Downs Office Park, which is located off University Road in the Old Quarry Site, Westville, adjacent to the M13 and opposite Essex Terrace. The suites can be secured either as a combined entity or as separate suites. Considerable security upgrades incorporating access control have recently been installed in the Office Park.