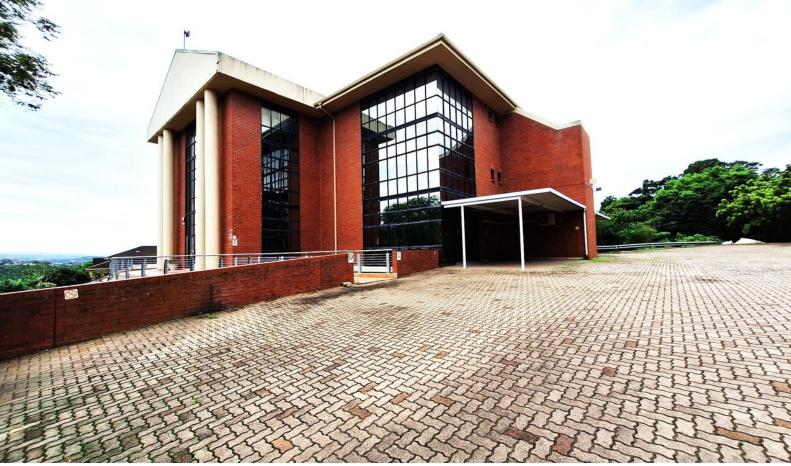

## **Majestic Offices for Sale in Westville**

The tranquil setting of this office park is conducive to a creative company that is looking for a harmonious and peaceful corporate setting. This office for sale or to let is 1700sqm across 3 floor The unit comes with air conditioning, a kitchen areas and ablution facilities. This property has 68 parking bays, 18 of which are covered. The office park is fully fenced and secure with onsite security and regular patrols.