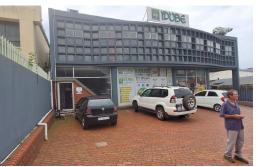

## First floor offices to let in Bulwer

These first-floor premises of 448m² are in the busy Che Guevara/ Moore Rd, and whilst there are open plan areas and smaller offices, partitioning can be removed to suit your needs. The air-conditioned offices face Che Guevara Road, and will suit many types of businesses including call centres and training centres. The building has two other tenants that have been there for a long time. There are secure offstreet parkings and the necessary ablution and kitchen areas. The