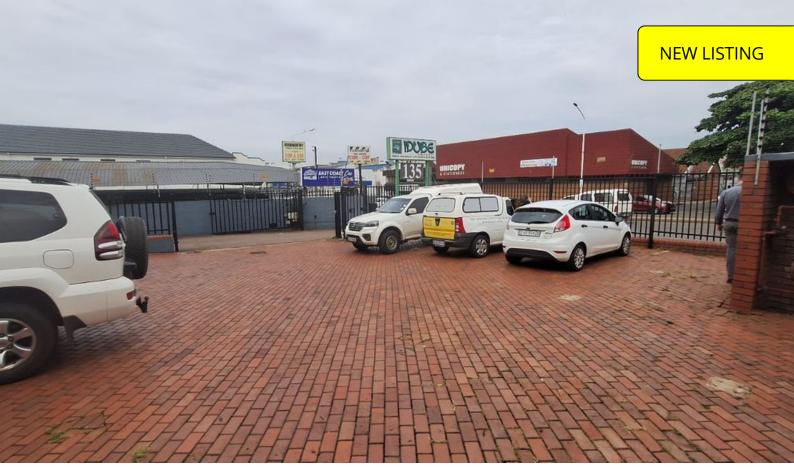

## First floor offices to let in Bulwer

These first-floor premises of 448m² are in the busy Che Guevara/ Moore Rd, and whilst there are open plan areas and smaller offices, partitioning can be removed to suit your needs. The air-conditioned offices face Che Guevara Road, and will suit many types of businesses including call centres and training centres. The building has two other tenants that have been there for a long time. There are secure offstreet parkings and the necessary ablution and kitchen areas. The