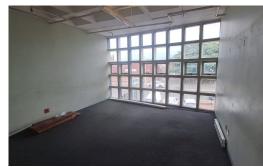

## First floor offices to let in Bulwer

These first-floor premises of 448m² are in the busy Che Guevara/ Moore Rd, and whilst there are open plan areas and smaller offices, partitioning can be removed to suit your needs. The air-conditioned offices face Che Guevara Road, and will suit many types of businesses including call centres and training centres. The building has two other tenants that have been there for a long time. There are secure offstreet parkings and the necessary ablution and kitchen areas. The