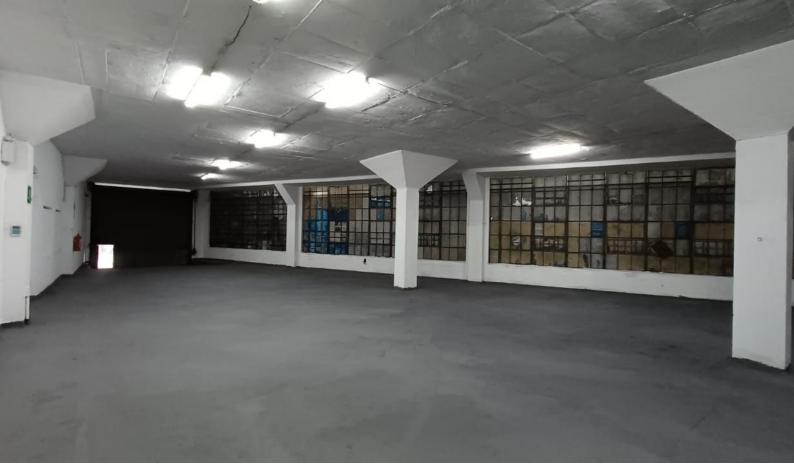

## Ideal workspace and position

This sought after building, with quick access to both Edwin Swales and M4, now has a ground floor practical workshop available. Would ideally suit a vehicle mechanical type operation as there is an inspection pit. Could be gone soon, so hurry! Please do not hesitate to get in touch should you require any further information on these premises or other properties in : Durban Central - CBD, Congella, Umbilo, Umgeni, Morningside, Stamford Hill, Umgeni Park, Durban