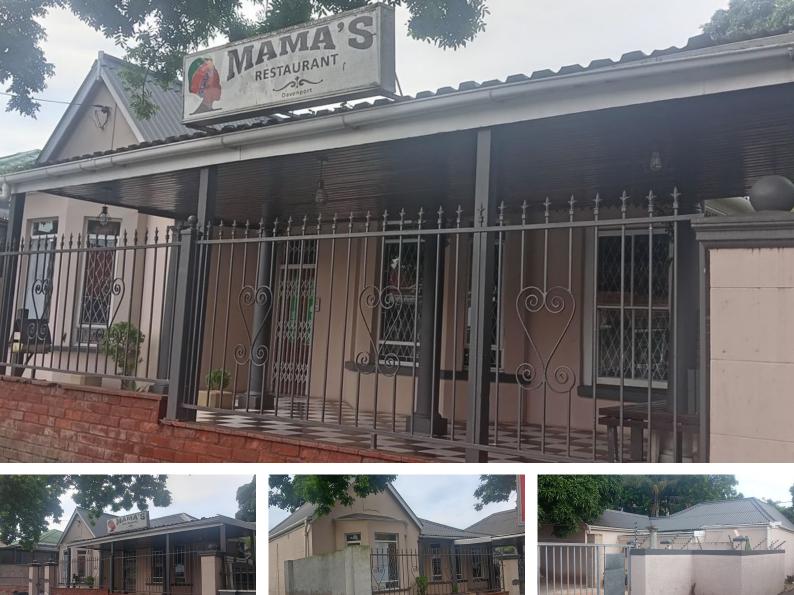

## **PUB/RESTAURANT TO LET!**

MAXPROP is more than delighted to list this immaculate property located in the busy and rambunctious Glenwood area.

This is a stupendous opportunity for those who wish to open a pub/ bar/restaurant!

The entrance of the property has been designed with black and white

Mpendulo Ngema Candidate Property Practitioner

0814374731 mpendulon@maxprop.solutions