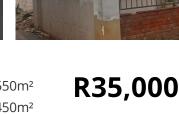

| Land Size         | 550m <sup>2</sup> |
|-------------------|-------------------|
| Floor Size        | 450m <sup>2</sup> |
| Zoning            | Commercial        |
| Open Parking Bays | 5                 |
| Available From    | Immediately       |
| Lease Period      | 12 months         |

## R35,000pm R777 per m<sup>2</sup>