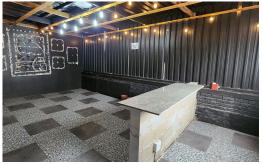

## Ideal place of worship or professional office (estate agent), or service/repair type business

The unit is situated on the corner of Bartlet and Underwood roads, one of the busiest roads heading to the N7 highway and into Pinetown. No noise area, no bar or club but could suit a restaurant. Pre-paid meter for electricity