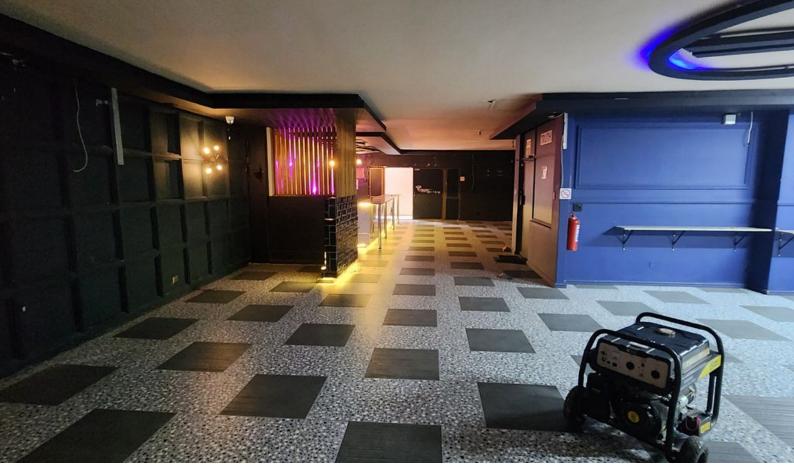

## Ideal place of worship or professional office (estate agent), or service/repair type business

The unit is situated on the corner of Bartlet and Underwood roads, one of the busiest roads heading to the N7 highway and into Pinetown. No noise area, no bar or club but could suit a restaurant. Pre-paid meter for electricity