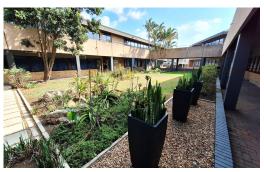

## 275 sqm Prime Office for Rent in Westville.

This is a neat and well secured office for rent in Westville. The 275sqm unit is located on the first floor of this access controlled premium office park. The offices are modern with a bright welcoming open plan layout with private offices as well. The unit is also airconditioned. The unit can be reconfigured for your requirements based on a 36 month lease. The unit has a neat kitchen and a private ablution facilities. The office park is fully fenced with onsite security and access control.