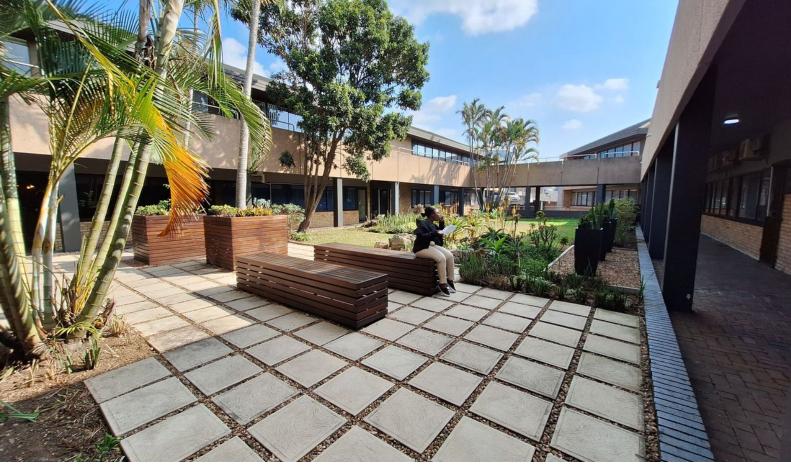

## 275 sqm Prime Office for Rent in Westville.

This is a neat and well secured office for rent in Westville. The 275sqm unit is located on the first floor of this access controlled premium office park. The offices are modern with a bright welcoming open plan layout with private offices as well. The unit is also airconditioned. The unit can be reconfigured for your requirements based on a 36 month lease. The unit has a neat kitchen and a private ablution facilities. The office park is fully fenced with onsite security and access control.