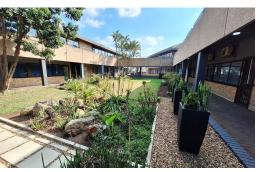

## 275 sqm Prime Office for Rent in Westville.

This is a neat and well secured office for rent in Westville. The 275sqm unit is located on the first floor of this access controlled premium office park. The offices are modern with a bright welcoming open plan layout with private offices as well. The unit is also airconditioned. The unit can be reconfigured for your requirements based on a 36 month lease. The unit has a neat kitchen and a private ablution facilities. The office park is fully fenced with onsite security and access control.