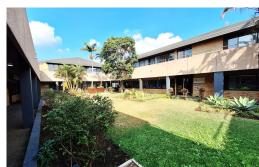

## 275 sqm Prime Office for Rent in Westville.

This is a neat and well secured office for rent in Westville. The 275sqm unit is located on the first floor of this access controlled premium office park. The offices are modern with a bright welcoming open plan layout with private offices as well. The unit is also airconditioned. The unit can be reconfigured for your requirements based on a 36 month lease. The unit has a neat kitchen and a private ablution facilities. The office park is fully fenced with onsite security and access control.