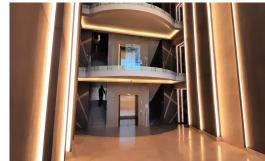

## 406sqm Premium Office for Rent in Westville

Make this newly renovated premium office park in Westville your Head Quarters. The office park has been recently renovated and is a specular specimen of modern architecture. The unit is located on the first floor and measures in at 406sqm. The interior of the unit will be finished in accordance to the tenants brief, based on a 36 month lease. The high roofline and wood finishes are displays of sheer opulence of a high flyer, let your business be one of the elite tenants