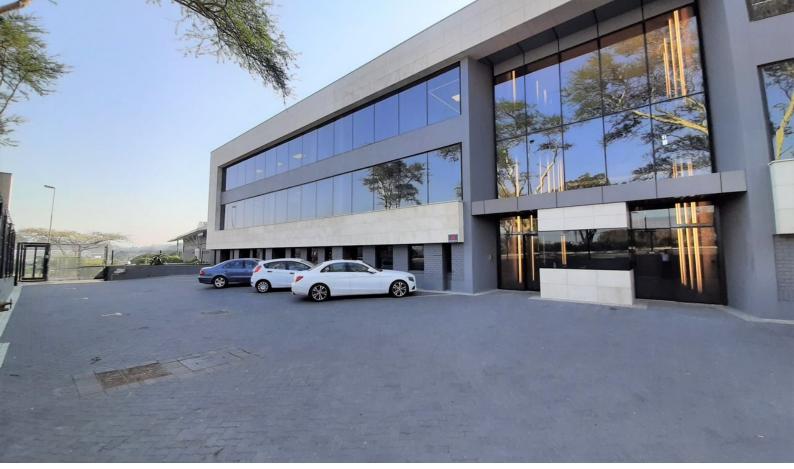

## 406sqm Premium Office for Rent in Westville

Make this newly renovated premium office park in Westville your Head Quarters. The office park has been recently renovated and is a specular specimen of modern architecture. The unit is located on the first floor and measures in at 406sqm. The interior of the unit will be finished in accordance to the tenants brief, based on a 36 month lease. The high roofline and wood finishes are displays of sheer opulence of a high flyer, let your business be one of the elite tenants