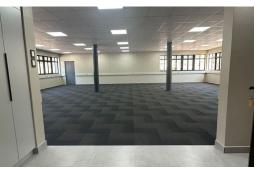

## Secure Premium Ground Floor Office for Rent In Westville

This is a pristine newly renovated ground floor office that is available for rent in Westville. The tranquil setting of this office park is conducive to a creative company that is looking for a harmonious and peaceful corporate setting. This office is 161 sqm and comes with brand new carpets, air conditioning, a brand new kitchen and ablution facilities. The unit is self contained and has its own access. This unit has a view of a serene lake and manicured garden setting to ignite