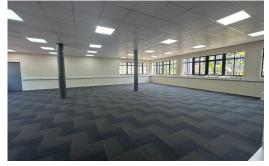

## Secure Premium Ground Floor Office for Rent In Westville

This is a pristine newly renovated ground floor office that is available for rent in Westville. The tranquil setting of this office park is conducive to a creative company that is looking for a harmonious and peaceful corporate setting. This office is 161 sqm and comes with brand new carpets, air conditioning, a brand new kitchen and ablution facilities. The unit is self contained and has its own access. This unit has a view of a serene lake and manicured garden setting to ignite