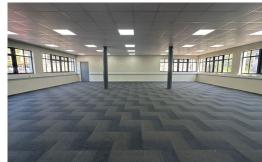

## Secure Premium Ground Floor Office for Rent In Westville

This is a pristine newly renovated ground floor office that is available for rent in Westville. The tranquil setting of this office park is conducive to a creative company that is looking for a harmonious and peaceful corporate setting. This office is 161 sqm and comes with brand new carpets, air conditioning, a brand new kitchen and ablution facilities. The unit is self contained and has its own access. This unit has a view of a serene lake and manicured garden setting to ignite