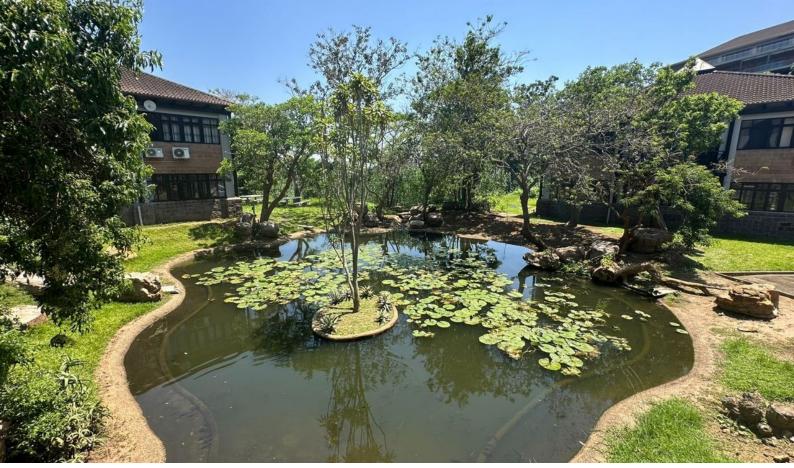

## Secure Premium Ground Floor Office for Rent In Westville

This is a pristine newly renovated ground floor office that is available for rent in Westville. The tranquil setting of this office park is conducive to a creative company that is looking for a harmonious and peaceful corporate setting. This office is 161 sqm and comes with brand new carpets, air conditioning, a brand new kitchen and ablution facilities. The unit is self contained and has its own access. This unit has a view of a serene lake and manicured garden setting to ignite