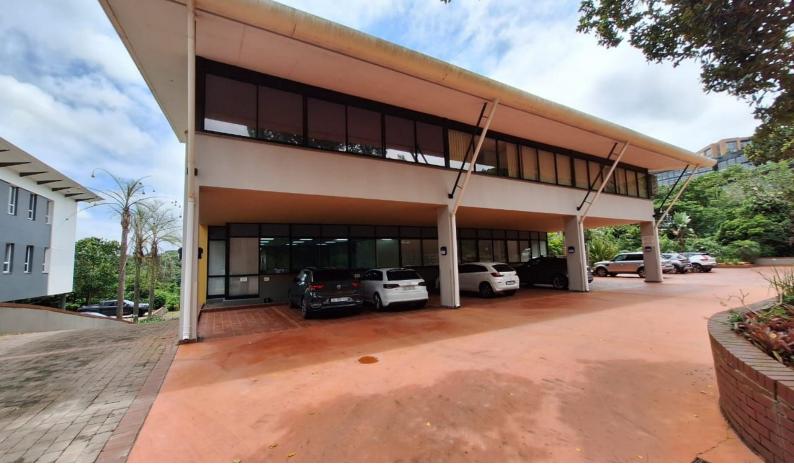

## 323 sqm Ground Floor Office for Rent in Westville

The tranquil setting of this office park is conducive to a creative company that is looking for a harmonious and peaceful corporate setting. This office is 243 sqm with additional 30 sqm bridge area, and 50.36 sqm storerooms. The unit comes with air conditioning, a kitchen and ablution facilities. This property has a manicured garden. The office park is fully fenced and secure with onsite security.