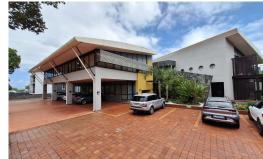

## 323 sqm Ground Floor Office for Rent in Westville

The tranquil setting of this office park is conducive to a creative company that is looking for a harmonious and peaceful corporate setting. This office is 243 sqm with additional 30 sqm bridge area, and 50.36 sqm storerooms. The unit comes with air conditioning, a kitchen and ablution facilities. This property has a manicured garden. The office park is fully fenced and secure with onsite security.