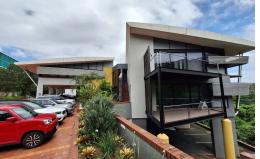

## 323 sqm Ground Floor Office for Rent in Westville

The tranquil setting of this office park is conducive to a creative company that is looking for a harmonious and peaceful corporate setting. This office is 243 sqm with additional 30 sqm bridge area, and 50.36 sqm storerooms. The unit comes with air conditioning, a kitchen and ablution facilities. This property has a manicured garden. The office park is fully fenced and secure with onsite security.