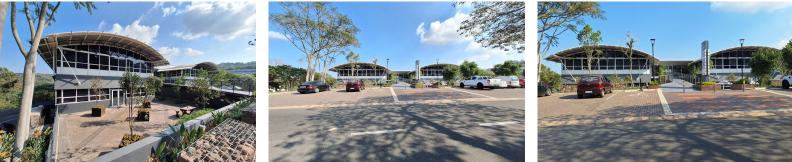

## 196sqm Newly Renovated Office for Rent in Westville

Be part of the ELITE CORPORATE WORLD with this immaculate 196sqm open plan office for rent in Westville . This is well secured and upmarket office in one of Westville's premier office parks. This magnificent 196sqm ground floor unit is well maintained and has onsite security. The premises is bright and airy offering a tranquil and calming atmosphere. The unit is air conditioned and has a share ablution facility. The unit is located on the ground floor and has it's