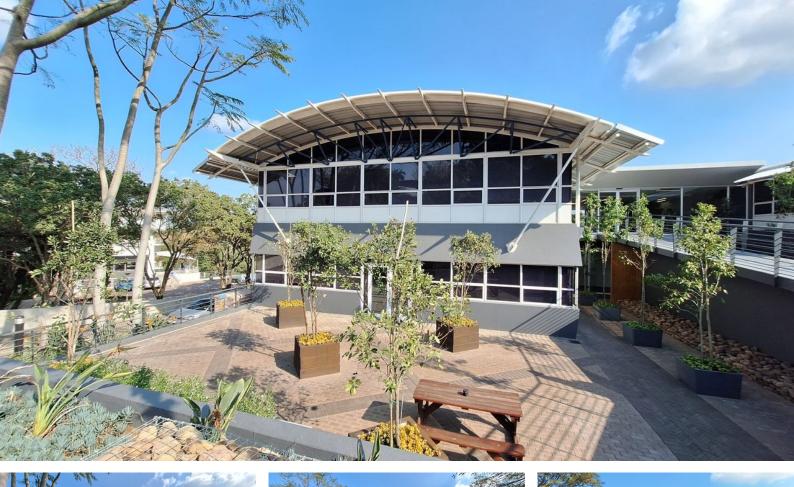

## 196sqm Newly Renovated Office for Rent in Westville

Be part of the ELITE CORPORATE WORLD with this immaculate 196sqm open plan office for rent in Westville . This is well secured and upmarket office in one of Westville's premier office parks. This magnificent 196sqm ground floor unit is well maintained and has onsite security. The premises is bright and airy offering a tranquil and calming atmosphere. The unit is air conditioned and has a share ablution facility. The unit is located on the ground floor and has it's