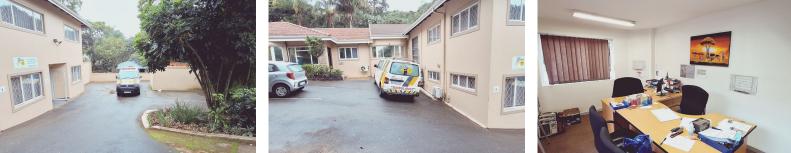

## 110 sqm Office for Rent in Westville

This is a neat and well secured office for rent in Westville. The 110 sqm unit is located on the ground floor of this access controlled premium office park. The office has an open plan layout with private offices as well. The unit is carpeted and has air conditioning. The unit has a neat kitchen and a private ablution facilities. The office park is fully fenced with onsite security and access control. The unit has a beautifully maintained garden and relaxing environment. The unit