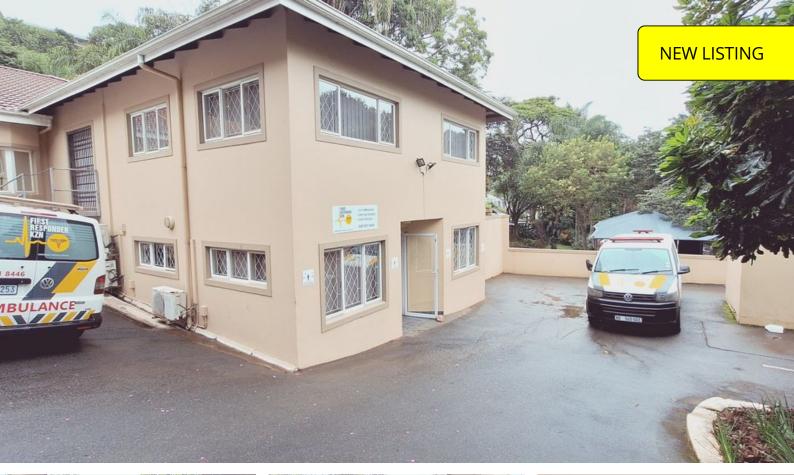

## 110 sqm Office for Rent in Westville

This is a neat and well secured office for rent in Westville. The 110 sqm unit is located on the ground floor of this access controlled premium office park. The office has an open plan layout with private offices as well. The unit is carpeted and has air conditioning. The unit has a neat kitchen and a private ablution facilities. The office park is fully fenced with onsite security and access control. The unit has a beautifully maintained garden and relaxing environment. The unit