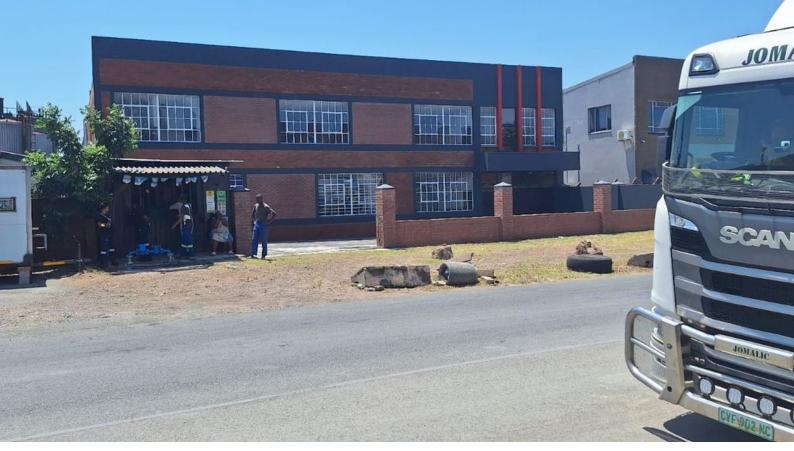

## **Revamped Warehouse for Sale in Clairwood**

This freestanding renovated double story building has drive-in ramp access to the second floor. The ground floor is around 1400m<sup>2</sup> with a small yard/parking area in the front, with a roller shutter on the side of the building. The back of the building has the ramp access to a first floor of around 1600m<sup>2</sup>. There is around 500m<sup>2</sup> of yard also at the back of the property and there are plans in place for a 2nd floor. There are very neat ablution and kitchen areas on both floors.