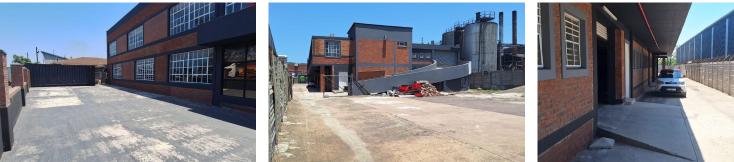

## **Revamped Warehouse for Sale in Clairwood**

This freestanding renovated double story building has drive-in ramp access to the second floor. The ground floor is around 1400m<sup>2</sup> with a small yard/parking area in the front, with a roller shutter on the side of the building. The back of the building has the ramp access to a first floor of around 1600m<sup>2</sup>. There is around 500m<sup>2</sup> of yard also at the back of the property and there are plans in place for a 2nd floor. There are very neat ablution and kitchen areas on both floors.