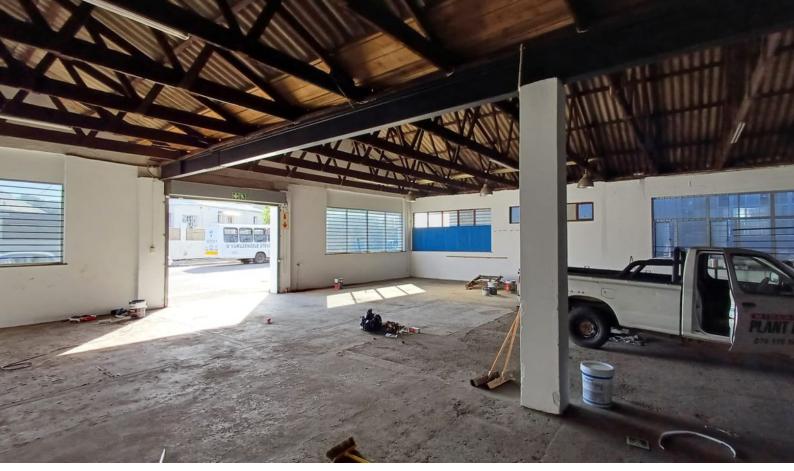

## 3 x practical secure workshop spaces on offer

Would suit a variety of industries such as light manufacturing, production or storage related ship handlers.

Currently 2 of the 3 units have leases in place and expiring this year (could be renewed for an investor)

With approximately 1080 sqm GLA in total and fair internal height clearance for most operations with secure access, this building is

Peter Kleynhans
Agent
074 071 0077
peter@maxprop.solutions

www.maxprop.co.za WEB REF: CL2330