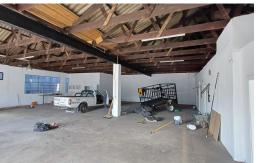

## 3 x practical secure workshop spaces on offer

Would suit a variety of industries such as light manufacturing, production or storage related ship handlers.

Currently 2 of the 3 units have leases in place and expiring this year (could be renewed for an investor)

With approximately 1080 sqm GLA in total and fair internal height clearance for most operations with secure access, this building is

Peter Kleynhans
Agent
074 071 0077
peter@maxprop.solutions

www.maxprop.co.za WEB REF: CL2330