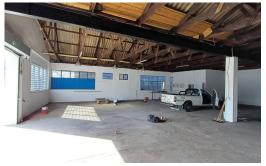

## 3 x practical secure workshop spaces on offer

Would suit a variety of industries such as light manufacturing, production or storage related ship handlers.

Currently 2 of the 3 units have leases in place and expiring this year (could be renewed for an investor)

With approximately 1080 sqm GLA in total and fair internal height clearance for most operations with secure access, this building is

Peter Kleynhans
Agent
074 071 0077
peter@maxprop.solutions

www.maxprop.co.za WEB REF: CL2330