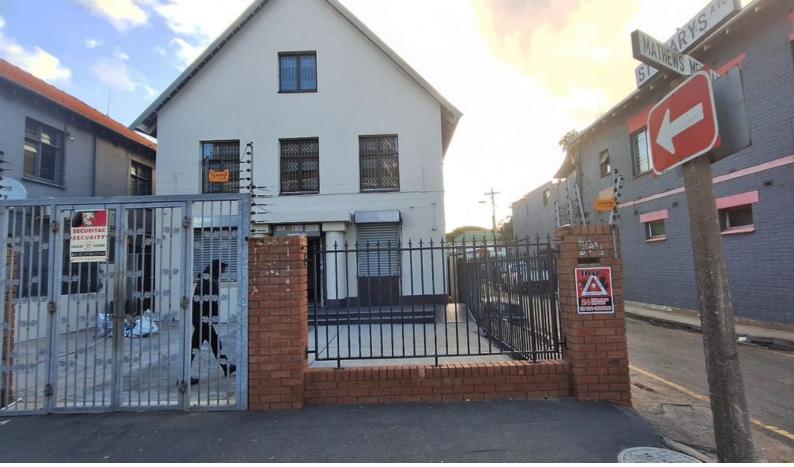

## **Freestanding Commercial Building for Sale in Windermere**

This freestanding building in Windermere has around 400m² of lettable space, comprising of two floors of neat space of around 129m² on each floor with a further loft area of around 54m². There is an enclosed secure and covered deck area of around 45m² as well as an enclosed yard/parking area of around 45m². There are smaller and larger areas/offices with very neat ablution areas on each floor. The loft area can accommodate 2 to 3 offices alone. This building was