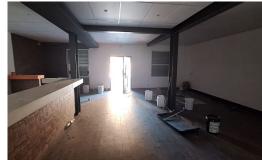

## **Freestanding Commercial Building for Sale in Windermere**

This freestanding building in Windermere has around 400m² of lettable space, comprising of two floors of neat space of around 129m² on each floor with a further loft area of around 54m². There is an enclosed secure and covered deck area of around 45m² as well as an enclosed yard/parking area of around 45m². There are smaller and larger areas/offices with very neat ablution areas on each floor. The loft area can accommodate 2 to 3 offices alone. This building was