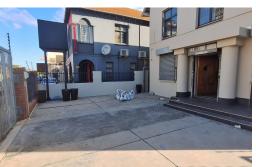

## **Freestanding Commercial Building for Sale in Windermere**

This freestanding building in Windermere has around 400m² of lettable space, comprising of two floors of neat space of around 129m² on each floor with a further loft area of around 54m². There is an enclosed secure and covered deck area of around 45m² as well as an enclosed yard/parking area of around 45m². There are smaller and larger areas/offices with very neat ablution areas on each floor. The loft area can accommodate 2 to 3 offices alone. This building was