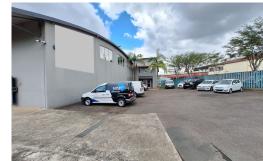

## **Industrial Warehouse for Sale in Maxmead**

This is a well maintained and secure warehouse for sale in Maxmead. The light industrial factory for sale in Maxmead is approximately 1824sqm. The unit boasts a massive 800amp 3 phase power supply and an impressive 35 car parking area. The unit is fully fenced and well secured with automatic gates and CCTV. The property has a neat office/showroom area as well as sectioned work areas that can be opened up for a more spacious work flow. The unique architecture of