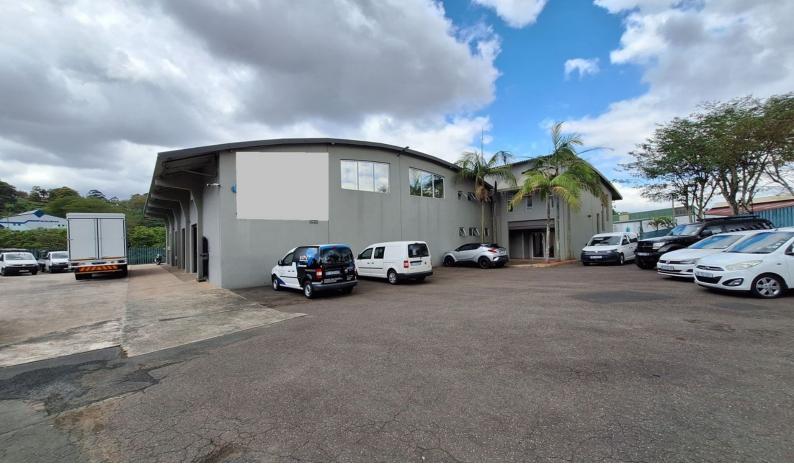

## **Industrial Warehouse for Sale in Maxmead**

This is a well maintained and secure warehouse for sale in Maxmead. The light industrial factory for sale in Maxmead is approximately 1824sqm. The unit boasts a massive 800amp 3 phase power supply and an impressive 35 car parking area. The unit is fully fenced and well secured with automatic gates and CCTV. The property has a neat office/showroom area as well as sectioned work areas that can be opened up for a more spacious work flow. The unique architecture of