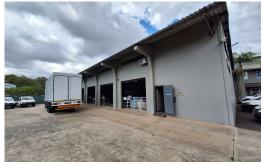

## **Industrial Warehouse for Sale in Maxmead**

This is a well maintained and secure warehouse for sale in Maxmead. The light industrial factory for sale in Maxmead is approximately 1824sqm. The unit boasts a massive 800amp 3 phase power supply and an impressive 35 car parking area. The unit is fully fenced and well secured with automatic gates and CCTV. The property has a neat office/showroom area as well as sectioned work areas that can be opened up for a more spacious work flow. The unique architecture of