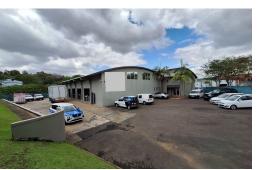

## **Industrial Warehouse for Sale in Maxmead**

This is a well maintained and secure warehouse for sale in Maxmead. The light industrial factory for sale in Maxmead is approximately 1824sqm. The unit boasts a massive 800amp 3 phase power supply and an impressive 35 car parking area. The unit is fully fenced and well secured with automatic gates and CCTV. The property has a neat office/showroom area as well as sectioned work areas that can be opened up for a more spacious work flow. The unique architecture of