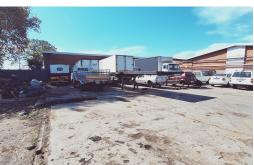

## 1419 sqm Yard for Sale in New Germany, Pinetown

This is a fully fenced piece of industrial land for sale in New Germany, Pinetown. The 1419 sqm yard is hardened and leveled. The property is fenced and has easy access M19, Otto Volek Road, New Germany and Pinetown Industrial precincts. The unit is surrounded by industrial businesses and would suit a company looking at developing the land or parking heavy duty vehicles. Please click on the YouTube link for a quick video of the premises.