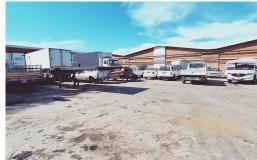

## 1419 sqm Yard for Sale in New Germany, Pinetown

This is a fully fenced piece of industrial land for sale in New Germany, Pinetown. The 1419 sqm yard is hardened and leveled. The property is fenced and has easy access M19, Otto Volek Road, New Germany and Pinetown Industrial precincts. The unit is surrounded by industrial businesses and would suit a company looking at developing the land or parking heavy duty vehicles. Please click on the YouTube link for a quick video of the premises.