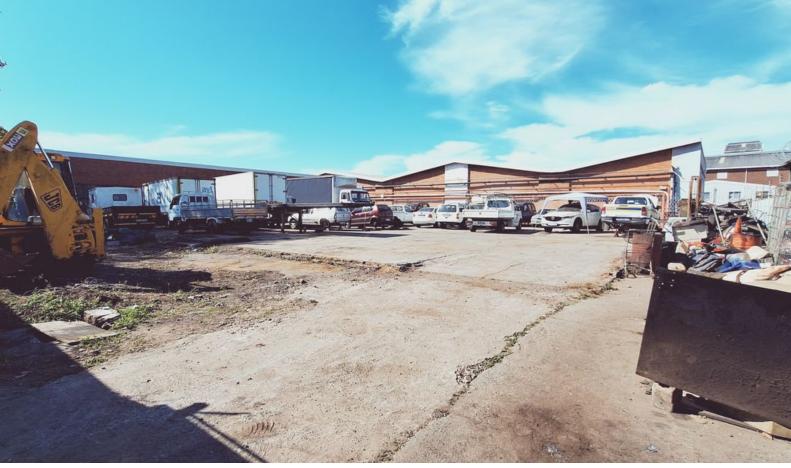

## 1419 sqm Yard for Sale in New Germany, Pinetown

This is a fully fenced piece of industrial land for sale in New Germany, Pinetown. The 1419 sqm yard is hardened and leveled. The property is fenced and has easy access M19, Otto Volek Road, New Germany and Pinetown Industrial precincts. The unit is surrounded by industrial businesses and would suit a company looking at developing the land or parking heavy duty vehicles. Please click on the YouTube link for a quick video of the premises.