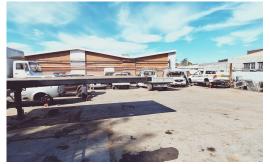

## 1419 sqm Yard for Sale in New Germany, Pinetown

This is a fully fenced piece of industrial land for sale in New Germany, Pinetown. The 1419 sqm yard is hardened and leveled. The property is fenced and has easy access M19, Otto Volek Road, New Germany and Pinetown Industrial precincts. The unit is surrounded by industrial businesses and would suit a company looking at developing the land or parking heavy duty vehicles. Please click on the YouTube link for a quick video of the premises.