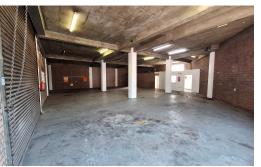

## 287 sqm Warehouse for SALE in Pinetown

With only 8 units remaining, its GO TIME. Make YOUR 2025 COUNT, these units will not last.

This is a neat and well maintained 287 sqm warehouse for sale in Pinetown. The unit is located in a safe and secure light industrial park that is fully fenced and offers 24 hour onsite security. The complex is super link truck articulated. This premises has a 3 meter roller shutter