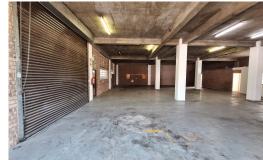

## 287 sqm Warehouse for SALE in Pinetown

With only 8 units remaining, its GO TIME. Make YOUR 2025 COUNT, these units will not last.

This is a neat and well maintained 287 sqm warehouse for sale in Pinetown. The unit is located in a safe and secure light industrial park that is fully fenced and offers 24 hour onsite security. The complex is super link truck articulated. This premises has a 3 meter roller shutter