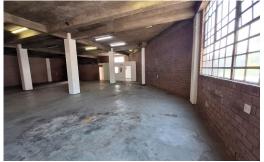

## 287 sqm Warehouse for SALE in Pinetown

With only 8 units remaining, its GO TIME. Make YOUR 2025 COUNT, these units will not last.

This is a neat and well maintained 287 sqm warehouse for sale in Pinetown. The unit is located in a safe and secure light industrial park that is fully fenced and offers 24 hour onsite security. The complex is super link truck articulated. This premises has a 3 meter roller shutter