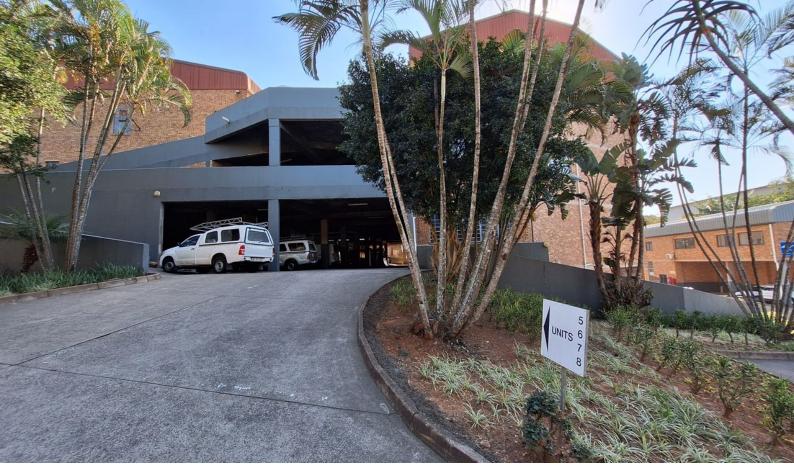

## 287 sqm Warehouse for SALE in Pinetown

With only 8 units remaining, its GO TIME. Make YOUR 2025 COUNT, these units will not last.

This is a neat and well maintained 287 sqm warehouse for sale in Pinetown. The unit is located in a safe and secure light industrial park that is fully fenced and offers 24 hour onsite security. The complex is super link truck articulated. This premises has a 3 meter roller shutter