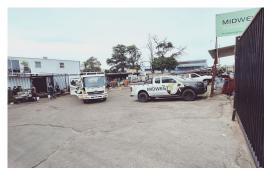

## **Investment Property for Sale in New Germany**

This is a fully LET investment property with 3 separate income generating tenants. The premises is well located with great road frontage and easy access to M19, Otto Volek Road, New Germany Industrial and Pinetown Industrial Hubs. The property has 3 tenants, each with their own access points ensuring 3 streams of income. The main ground floor is 493 sqm, Main Floor is 476 sqm - steel and wood mezzanine 106sqm, concrete Mezzanine 100 sqm. The yard is