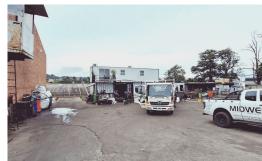

## **Investment Property for Sale in New Germany**

This is a fully LET investment property with 3 separate income generating tenants. The premises is well located with great road frontage and easy access to M19, Otto Volek Road, New Germany Industrial and Pinetown Industrial Hubs. The property has 3 tenants, each with their own access points ensuring 3 streams of income. The main ground floor is 493 sqm, Main Floor is 476 sqm - steel and wood mezzanine 106sqm, concrete Mezzanine 100 sqm. The yard is