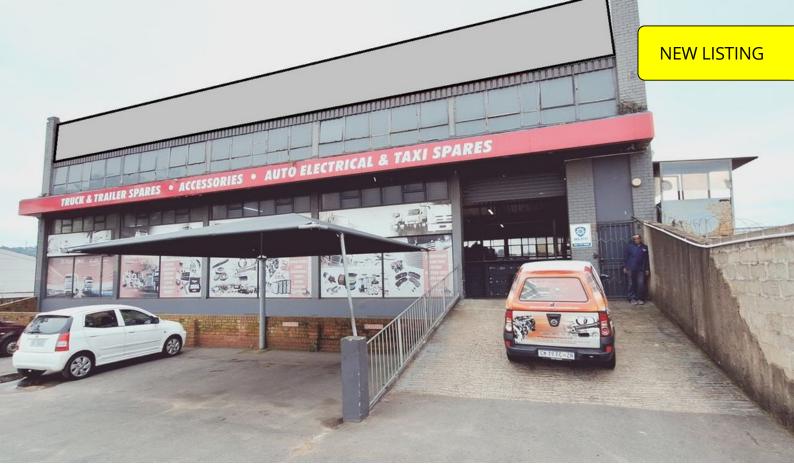

## **Investment Property for Sale in New Germany**

This is a fully LET investment property with 3 separate income generating tenants. The premises is well located with great road frontage and easy access to M19, Otto Volek Road, New Germany Industrial and Pinetown Industrial Hubs. The property has 3 tenants, each with their own access points ensuring 3 streams of income. The main ground floor is 493 sqm, Main Floor is 476 sqm - steel and wood mezzanine 106sqm, concrete Mezzanine 100 sqm. The yard is