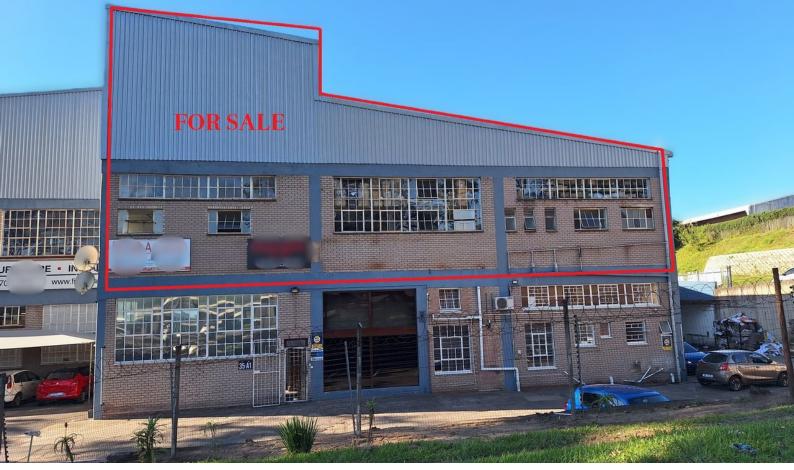

## 959sqm Light Industrial Warehouse/Factory for Sale in Pinetown

This is a neat and well maintained 959sqm sectional titled warehouse for sale in Pinetown. The unit is located in a safe and secure light industrial complex. The unit is ideally suited for a textile manufacturing company. It is fenced and offers a good location and access to public transport. This premises has a 3 meter roller shutter door that accesses the unit as well as a neat mezzanine space. The unit boasts its own private ablution and kitchenette facilities as well as