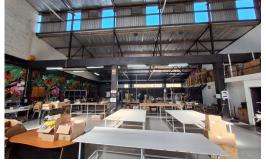

## 959sqm Light Industrial Warehouse/Factory for Sale in Pinetown

This is a neat and well maintained 959sqm sectional titled warehouse for sale in Pinetown. The unit is located in a safe and secure light industrial complex. The unit is ideally suited for a textile manufacturing company. It is fenced and offers a good location and access to public transport. This premises has a 3 meter roller shutter door that accesses the unit as well as a neat mezzanine space. The unit boasts its own private ablution and kitchenette facilities as well as