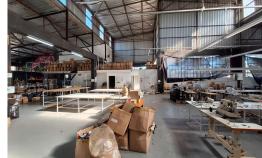

## 959sqm Light Industrial Warehouse/Factory for Sale in Pinetown

This is a neat and well maintained 959sqm sectional titled warehouse for sale in Pinetown. The unit is located in a safe and secure light industrial complex. The unit is ideally suited for a textile manufacturing company. It is fenced and offers a good location and access to public transport. This premises has a 3 meter roller shutter door that accesses the unit as well as a neat mezzanine space. The unit boasts its own private ablution and kitchenette facilities as well as