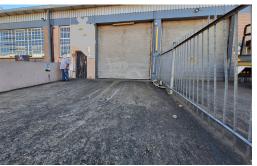

## 959sqm Light Industrial Warehouse/Factory for Sale in Pinetown

This is a neat and well maintained 959sqm sectional titled warehouse for sale in Pinetown. The unit is located in a safe and secure light industrial complex. The unit is ideally suited for a textile manufacturing company. It is fenced and offers a good location and access to public transport. This premises has a 3 meter roller shutter door that accesses the unit as well as a neat mezzanine space. The unit boasts its own private ablution and kitchenette facilities as well as