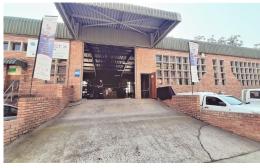

## 408sqm Secure Sectional Title Warehouse for Sale in Pinetown

This is a well maintained warehouse for sale in Pinetown. The premises is located in a highly sought after industrial complex. The unit measures in at 408 sqm and has a 100 amp power supply. This recently renovated unit has a 5 meter height, 1 roller shutter door accessing the unit, neat offices, private ablution facilities, updated LED lights.