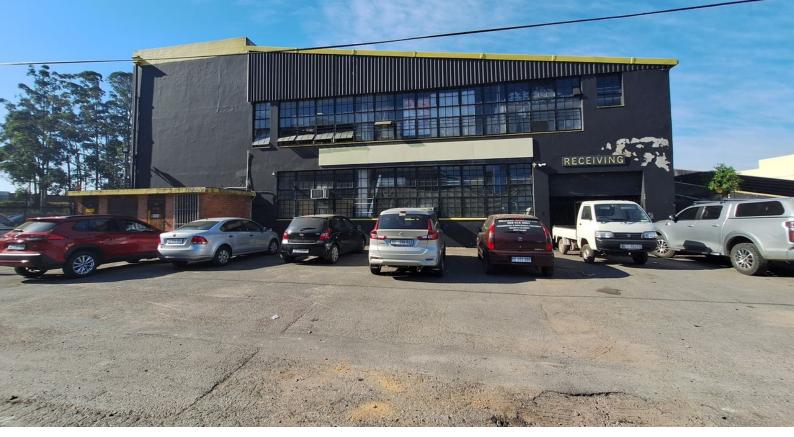

## **Multilevel Warehouse for SALE in Pinetown**

This is a triple story light industrial property for sale on the outskirts of Pinetown's Industrial hub. The 2884 sqm warehouse for sale is double volume and has ramp access to the upper warehouse units. The property has 494 sqm of offices on the the 1st and 3rd floor which allows for multiple tenancy occupations. The ground floor unit is 1181 sqm of warehouse or factory. The 1st floor has 1209sqm of warehouse or factory. The premises has secure parking that is fenced