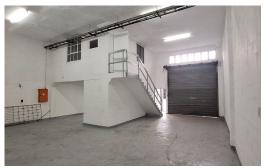

## 162m2 mini unit to rent in Glen Anil

This 162m2 unit in Glen Anil is now available to rent. There is good height, with ablutions both downstairs and upstairs, with a fair size neat office component upstairs.