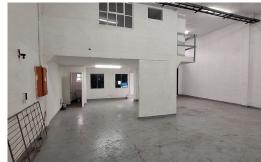

## 162m2 mini unit to rent in Glen Anil

This 162m2 unit in Glen Anil is now available to rent. There is good height, with ablutions both downstairs and upstairs, with a fair size neat office component upstairs.