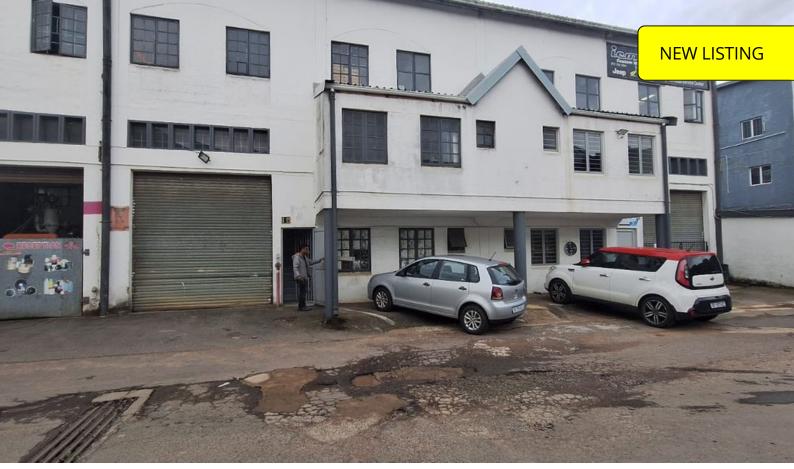

## 162m2 mini unit to rent in Glen Anil

This 162m2 unit in Glen Anil is now available to rent. There is good height, with ablutions both downstairs and upstairs, with a fair size neat office component upstairs.

This unit is positioned near the front of the complex, thus avoiding having to go through the whole park, with security right in front of the uUnit. Two parking bays go with this unit, as well as in front of the