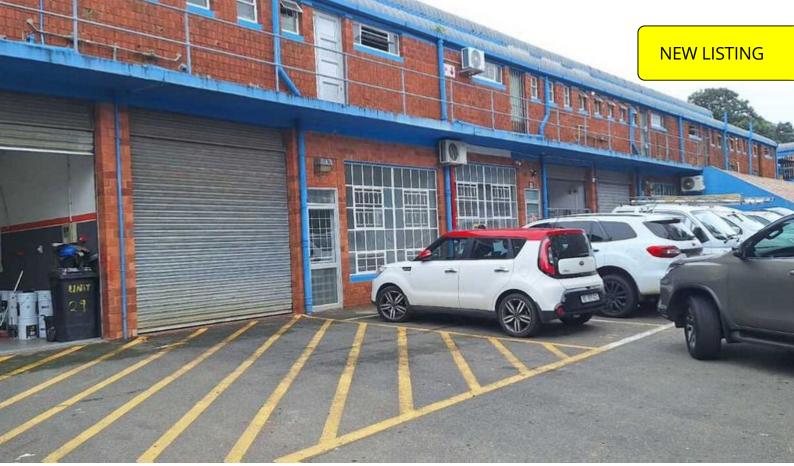

## 170m2 mini unit to let in Glen Anil

This very popular and secure park in Glen Anil is well positioned for easy access into North Coast Road and the N2. The mini unit is ideal for smaller type businesses not requiring separate office space. There is toilet facilities as well as a wash basin. There is no access for bigger trucks in this park. This unit is available immediately so phone Shaun for further details/viewing or any other Industrial property requirements.