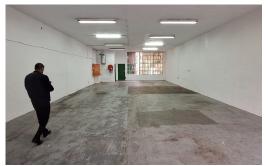

## 170m2 mini unit to let in Glen Anil

This very popular and secure park in Glen Anil is well positioned for easy access into North Coast Road and the N2. The mini unit is ideal for smaller type businesses not requiring separate office space. There is toilet facilities as well as a wash basin. There is no access for bigger trucks in this park. This unit is available immediately so phone Shaun for further details/viewing or any other Industrial property requirements.