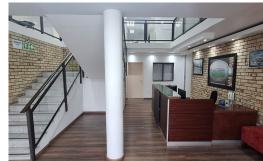

## Warehouse with large office component to rent in Glen Anil

This great 975m <sup>2</sup>property in Glen Anil, which has visibility off the N2, offers close to a 50/50 split between warehouse/storage and office space. The pedestrian access in the front leads into a very smart reception area with some office spaces that have a staircase leading upstairs to further offices, training rooms, boardrooms, ablution areas and kitchens. The main warehouse section of around 350m<sup>2</sup> has a roller shutter on one side of the property with a smaller shutter on