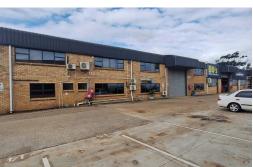

## Warehouse with large office component to rent in Glen Anil

This great 975m <sup>2</sup>property in Glen Anil, which has visibility off the N2, offers close to a 50/50 split between warehouse/storage and office space. The pedestrian access in the front leads into a very smart reception area with some office spaces that have a staircase leading upstairs to further offices, training rooms, boardrooms, ablution areas and kitchens. The main warehouse section of around 350m<sup>2</sup> has a roller shutter on one side of the property with a smaller shutter on