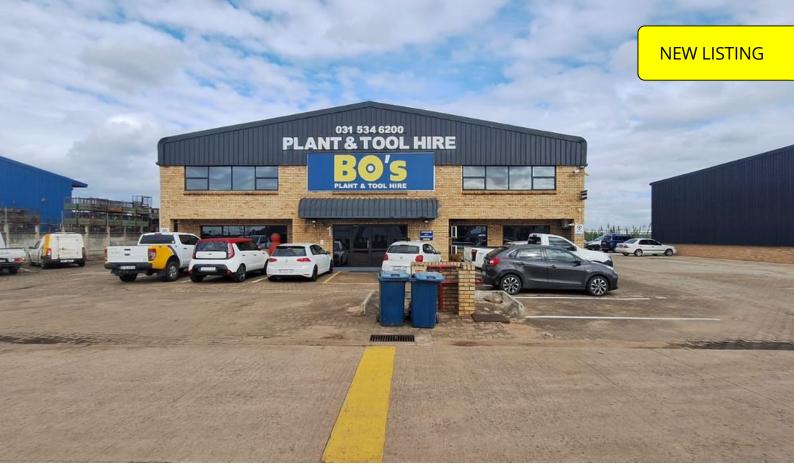

## Warehouse with large office component to rent in Glen Anil

This great 975m <sup>2</sup>property in Glen Anil, which has visibility off the N2, offers close to a 50/50 split between warehouse/storage and office space. The pedestrian access in the front leads into a very smart reception area with some office spaces that have a staircase leading upstairs to further offices, training rooms, boardrooms, ablution areas and kitchens. The main warehouse section of around 350m<sup>2</sup> has a roller shutter on one side of the property with a smaller shutter on