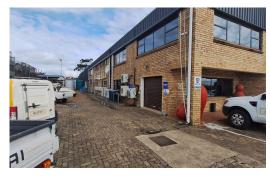

## Warehouse with large office component to rent in Glen Anil

This great 975m <sup>2</sup>property in Glen Anil, which has visibility off the N2, offers close to a 50/50 split between warehouse/storage and office space. The pedestrian access in the front leads into a very smart reception area with some office spaces that have a staircase leading upstairs to further offices, training rooms, boardrooms, ablution areas and kitchens. The main warehouse section of around 350m<sup>2</sup> has a roller shutter on one side of the property with a smaller shutter on