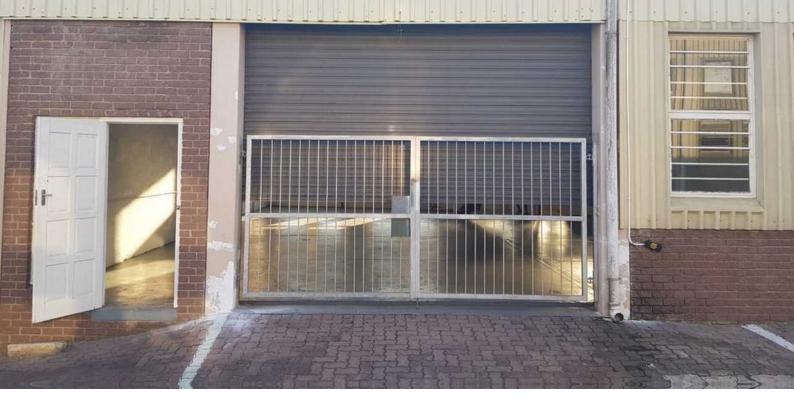

## Secure 210m<sup>2</sup> warehouse to let in Briardene

This mini unit in a popular secure park is coming available to rent in November. It boasts good height, upstairs office space, three parking bays, and the bonus is that big truck access is allowed !!! Phone Shaun for further details or any other similar Industrial property requirements.