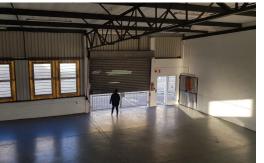

## Secure 210m<sup>2</sup> warehouse to let in Briardene

This mini unit in a popular secure park is coming available to rent in November. It boasts good height, upstairs office space, three parking bays, and the bonus is that big truck access is allowed !!! Phone Shaun for further details or any other similar Industrial property requirements.