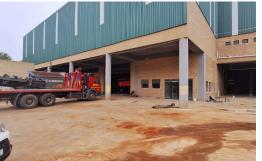

## 1000m<sup>2</sup> Warehouse to let with 1000m<sup>2</sup> yard on in Briardene

This highly visible "new build" warehouse in Briardene has 3 huge roller shutters and a fenced yard/parking area of another 1000m<sup>2</sup>. It has great height around 5.5m and three phase power with 100amps. There are some neat offices with ablutions, as well as further ablutions and canteen/locker room areas for the warehouse staff. This Warehouse will be ready for occupation in April or sooner if required, but one needs to secure this great Unit soonest. Phone