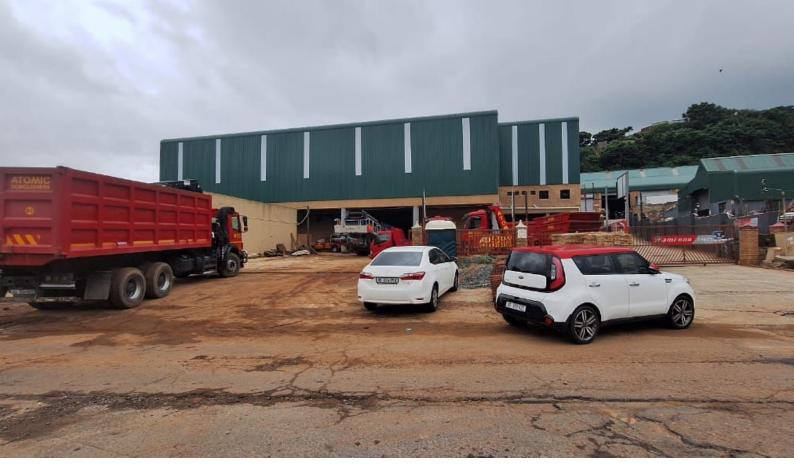

## 1000m<sup>2</sup> Warehouse to let with 1000m<sup>2</sup> yard on in Briardene

This highly visible "new build" warehouse in Briardene has 3 huge roller shutters and a fenced yard/parking area of another 1000m<sup>2</sup>. It has great height around 5.5m and three phase power with 100amps. There are some neat offices with ablutions, as well as further ablutions and canteen/locker room areas for the warehouse staff. This Warehouse will be ready for occupation in April or sooner if required, but one needs to secure this great Unit soonest. Phone