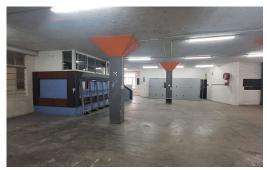

## 372m² factory/warehouse to rent in Park Hill, Durban North

This 372m² unit is positioned in the busy Acutt avenue, with easy/quick access onto Chris Hani Road as well as an alternative quick route into the Durban North suburbs. The unit is down a slight ramp and has a roller shutter access into the unit with two office areas/spaces and kitchen and ablutions. This is very well priced at around R55 per m².