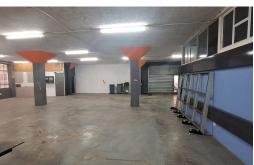

## 372m² factory/warehouse to rent in Park Hill, Durban North

This 372m² unit is positioned in the busy Acutt avenue, with easy/quick access onto Chris Hani Road as well as an alternative quick route into the Durban North suburbs. The unit is down a slight ramp and has a roller shutter access into the unit with two office areas/spaces and kitchen and ablutions. This is very well priced at around R55 per m².