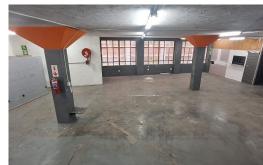

## 372m² factory/warehouse to rent in Park Hill, Durban North

This 372m² unit is positioned in the busy Acutt avenue, with easy/quick access onto Chris Hani Road as well as an alternative quick route into the Durban North suburbs. The unit is down a slight ramp and has a roller shutter access into the unit with two office areas/spaces and kitchen and ablutions. This is very well priced at around R55 per m².