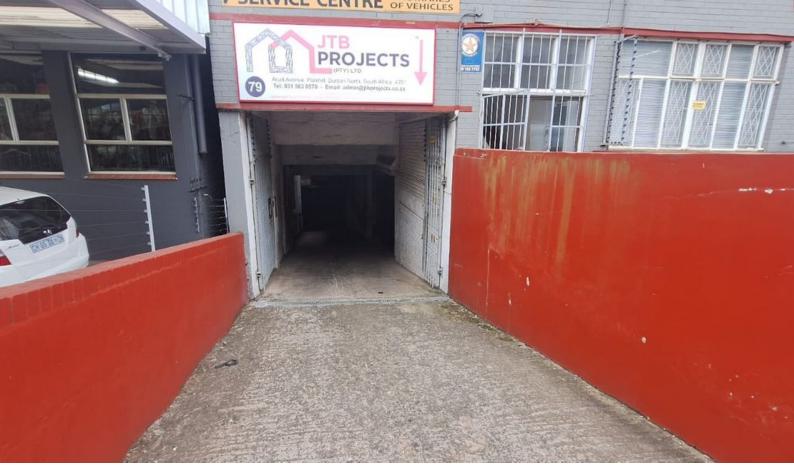

## 372m² factory/warehouse to rent in Park Hill, Durban North

This 372m² unit is positioned in the busy Acutt avenue, with easy/quick access onto Chris Hani Road as well as an alternative quick route into the Durban North suburbs. The unit is down a slight ramp and has a roller shutter access into the unit with two office areas/spaces and kitchen and ablutions. This is very well priced at around R55 per m².