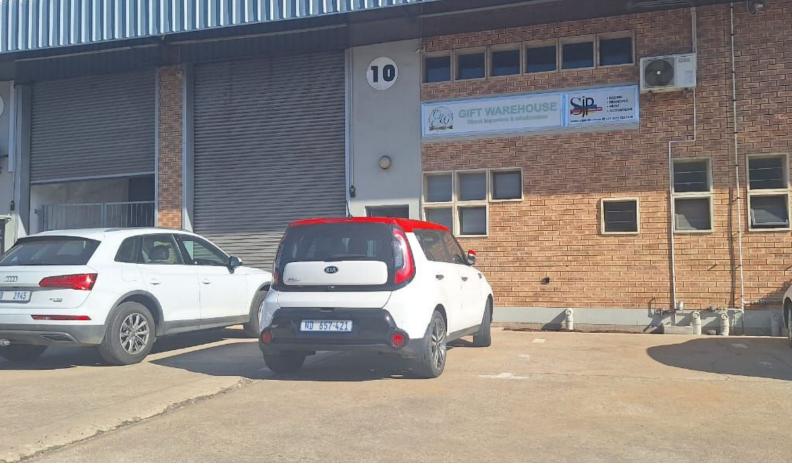

## Immaculate 290m² Warehouse to let in Briardene

This 290m² SPOTLESS and recently renovated Unit is one of the most sought-after complexes in Briardene, that is very conveniently situated for quick access to the N2 and Queen Nandi Drive. It has a tall roller shutter leading into the warehouse and pedestrian access into a possible reception area. There is around 150m2 of downstairs space and around 140m2 of upstairs space. Ablutions are on both floors as well as in the upstairs office area. This Unit will suit a "clean