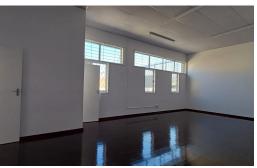

## Secure newly renovated workshop / storage space in Congella

This secure newly renovated space offers a practical solution to a few trades requiring small workshop or storage area.

Would ideally suit a printing setup or possibly small manufacturer of sorts that needs to be central. Pre paid electricity.