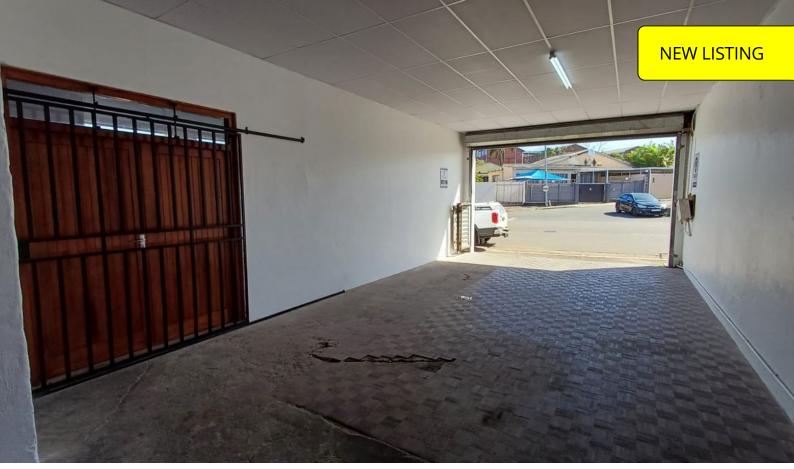

## Secure newly renovated workshop / storage space in Congella

This secure newly renovated space offers a practical solution to a few trades requiring small workshop or storage area.

Would ideally suit a printing setup or possibly small manufacturer of sorts that needs to be central. Pre paid electricity.