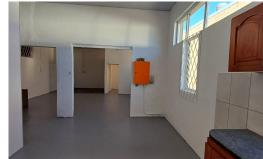

## Secure newly renovated workshop / storage space in Congella

This secure newly renovated space offers a practical solution to a few trades requiring small workshop or storage area.

Would ideally suit a printing setup or possibly small manufacturer of sorts that needs to be central. Pre paid electricity.