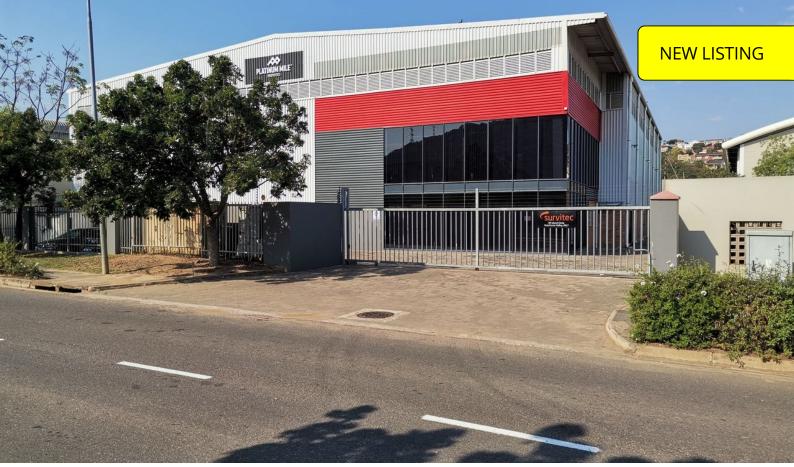

## Immaculate Freestanding Warehouse to let in Riverhorse Valley

This 1960m² freestanding and fully fenced A-grade warehouse is now available to rent, consisting of approximately 1700m² of great clear span warehouse space, and approximately 260m² of neat office space, and over 1000m² of paved yard space for bigger trucks, as well as some covered parking bays. There are 3 roller shutters, great height, and plenty of power. The offices have two components with one downstairs and another upstairs, with the necessary upmarket