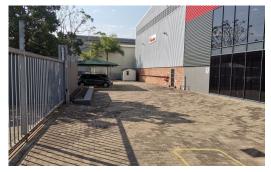

## Immaculate Freestanding Warehouse to let in Riverhorse Valley

This 1960m² freestanding and fully fenced A-grade warehouse is now available to rent, consisting of approximately 1700m² of great clear span warehouse space, and approximately 260m² of neat office space, and over 1000m² of paved yard space for bigger trucks, as well as some covered parking bays. There are 3 roller shutters, great height, and plenty of power. The offices have two components with one downstairs and another upstairs, with the necessary upmarket