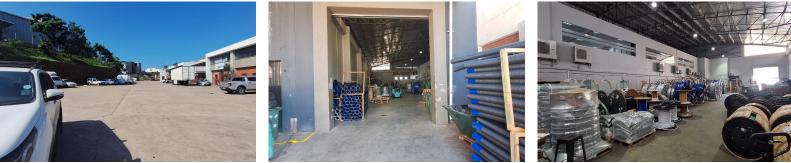

## R175,455pm R105 per m<sup>2</sup>

1671m<sup>2</sup> Warehouse to let in Riverhorse Valley

This well positioned and secure warehouse in Riverhorse Valley is available from July 2025. The A grade Warehouse section is around 1000m<sup>2</sup> with the balance of lettable space being the upmarket fully airconditioned office component, reception area, canteen area, kitchens, ablutions, plus, plus. There is a large roller shutter, great height, and a large, shared yard that allows your bigger trucks to move around easier. Whilst it is only available in July, one needs to