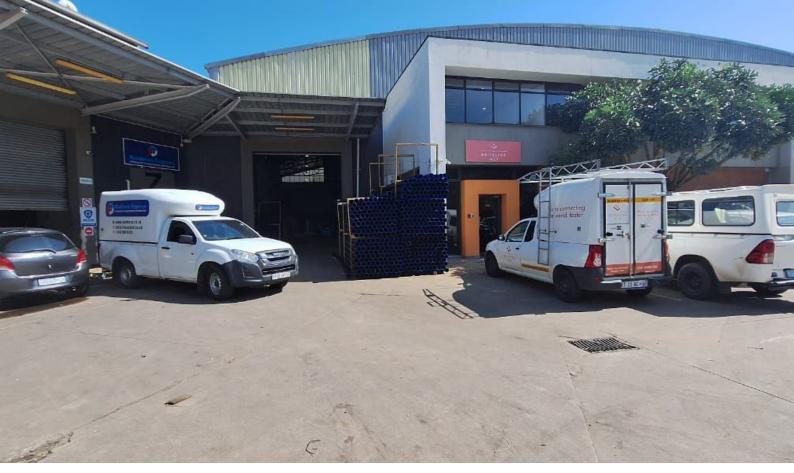

## R175,455pm R105 per m<sup>2</sup>

1671m<sup>2</sup> Warehouse to let in Riverhorse Valley

This well positioned and secure warehouse in Riverhorse Valley is available from July 2025. The A grade Warehouse section is around 1000m<sup>2</sup> with the balance of lettable space being the upmarket fully airconditioned office component, reception area, canteen area, kitchens, ablutions, plus, plus. There is a large roller shutter, great height, and a large, shared yard that allows your bigger trucks to move around easier. Whilst it is only available in July, one needs to