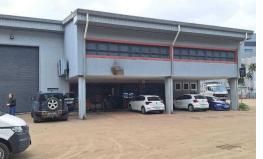

## Magnificent A Grade Warehouse/Training centre to rent in Riverhorse Valley

This A Grade warehouse or training centre offers warehouse space with 6m height to apex, and whilst not limited to, will suit any sort of training centre as it offers a few good open plan office spaces upstairs, which are ideal for training/function/ board rooms – all airconditioned areas. There are ample upmarket kitchen and ablution areas. There are also plenty of parking bays. The asking rental of R125 per m<sup>2</sup> plus vat and utilities, is a "gross" rental inclusive of levies, 24-