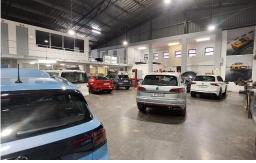

## Magnificent A Grade Warehouse/Training centre to rent in Riverhorse Valley

This A Grade warehouse or training centre offers warehouse space with 6m height to apex, and whilst not limited to, will suit any sort of training centre as it offers a few good open plan office spaces upstairs, which are ideal for training/function/ board rooms – all airconditioned areas. There are ample upmarket kitchen and ablution areas. There are also plenty of parking bays. The asking rental of R125 per m<sup>2</sup> plus vat and utilities, is a "gross" rental inclusive of levies, 24-