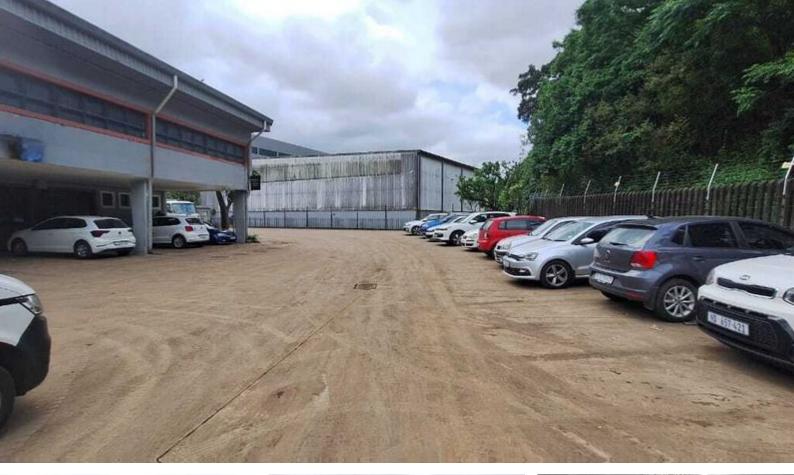

## Magnificent A Grade Warehouse/Training centre to rent in Riverhorse Valley

This A Grade warehouse or training centre offers warehouse space with 6m height to apex, and whilst not limited to, will suit any sort of training centre as it offers a few good open plan office spaces upstairs, which are ideal for training/function/ board rooms – all airconditioned areas. There are ample upmarket kitchen and ablution areas. There are also plenty of parking bays. The asking rental of R125 per m<sup>2</sup> plus vat and utilities, is a "gross" rental inclusive of levies, 24-