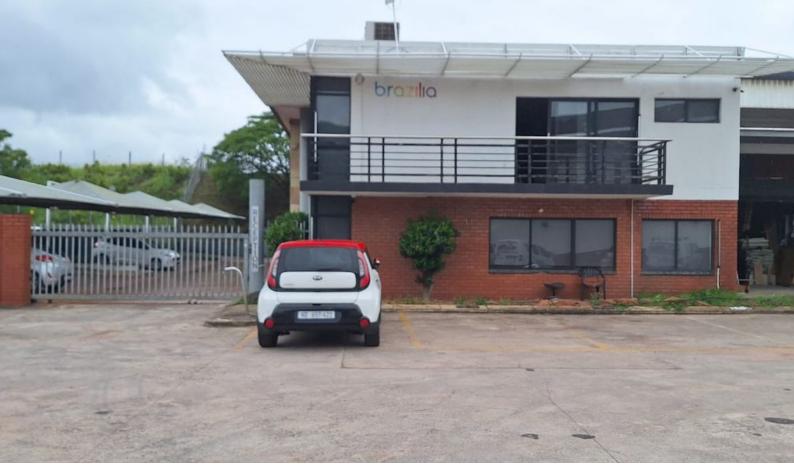

## 1246m<sup>2</sup> warehouse with large office component to let in Riverhorse Valley

This great upmarket warehouse with a large office component, is in Riverhorse Valley and is positioned in a secure park with easy access to the N2, and offers the following:

- Double volume warehouse with large roller shutter
- Large upmarket office component with open plan areas and plenty of separate offices

Shaun Stobart

Agent

082 304 4969 shaun@maxprop.solutions