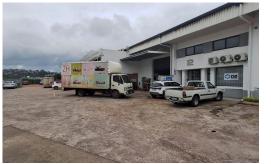

## 1246m<sup>2</sup> warehouse with large office component to let in Riverhorse Valley

This great upmarket warehouse with a large office component, is in Riverhorse Valley and is positioned in a secure park with easy access to the N2, and offers the following:

- Double volume warehouse with large roller shutter
- Large upmarket office component with open plan areas and plenty of separate offices

Shaun Stobart

Agent

082 304 4969 shaun@maxprop.solutions