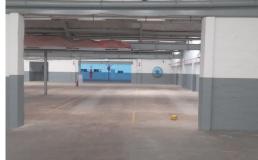

## 2 practical spaces comprising of various configurations and a 1st floor separate office component

Nice open warehouse configuration with 4 roller door entrances as well as an office space and ablutions offering fantastic value for money!

3 phase power approximately 300amps plus additional DB board.

Centrally located in the sought after Zone 1 back of port precinct.

Peter Kleynhans
Agent
074 071 0077
peter@maxprop.solutions

www.maxprop.co.za WEB REF: CL2292