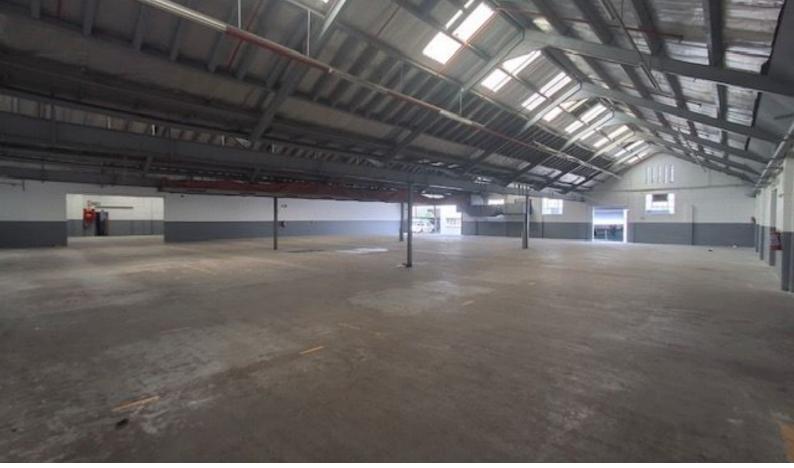

## 2 practical spaces comprising of various configurations and a 1st floor separate office component

Nice open warehouse configuration with 4 roller door entrances as well as an office space and ablutions offering fantastic value for money!

3 phase power approximately 300amps plus additional DB board.

Centrally located in the sought after Zone 1 back of port precinct.

Peter Kleynhans
Agent
074 071 0077
peter@maxprop.solutions

www.maxprop.co.za WEB REF: CL2292