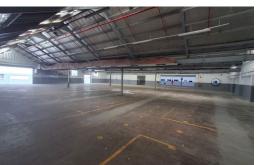

## 2 practical spaces comprising of various configurations and a 1st floor separate office component

Nice open warehouse configuration with 4 roller door entrances as well as an office space and ablutions offering fantastic value for money!

3 phase power approximately 300amps plus additional DB board.

Centrally located in the sought after Zone 1 back of port precinct.

Peter Kleynhans
Agent
074 071 0077
peter@maxprop.solutions

www.maxprop.co.za WEB REF: CL2292