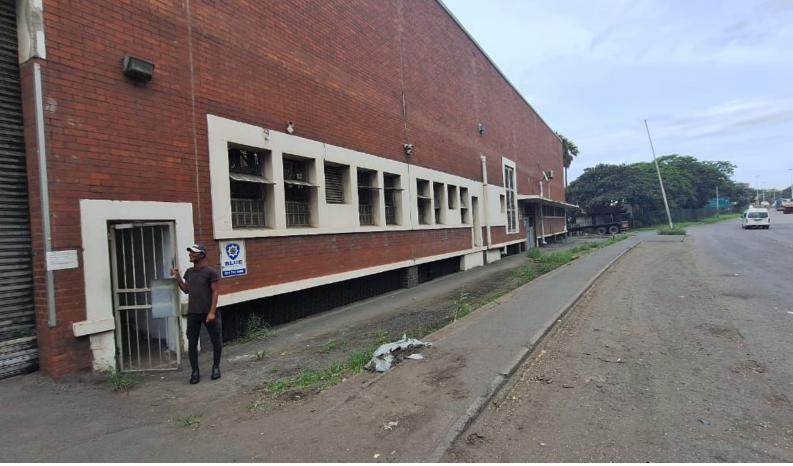

## 4380m<sup>2</sup> Warehouse to let in Umbilo

These premises of 4380m² on Sydney Road, and well positioned for quick access to the port, are good for several types of businesses as it has two large roller shutters, power in excess of 600 amps, good height, a sprinkler system, and a floor loading capacity of 1000kg per m². Ablutions are plentiful. The landlord will also renovate these premises when the premises become available in November, so any other requirements/alterations could be considered.