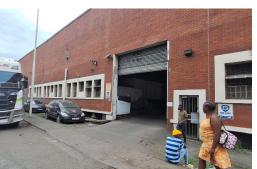

## 4380m<sup>2</sup> Warehouse to let in Umbilo

These premises of 4380m² on Sydney Road, and well positioned for quick access to the port, are good for several types of businesses as it has two large roller shutters, power in excess of 600 amps, good height, a sprinkler system, and a floor loading capacity of 1000kg per m². Ablutions are plentiful. The landlord will also renovate these premises when the premises become available in November, so any other requirements/alterations could be considered.