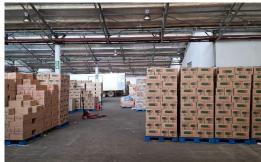

## 4380m<sup>2</sup> Warehouse to let in Umbilo

These premises of 4380m² on Sydney Road, and well positioned for quick access to the port, are good for several types of businesses as it has two large roller shutters, power in excess of 600 amps, good height, a sprinkler system, and a floor loading capacity of 1000kg per m². Ablutions are plentiful. The landlord will also renovate these premises when the premises become available in November, so any other requirements/alterations could be considered.