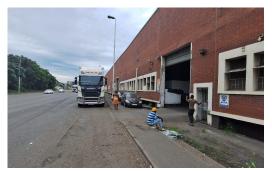

## 4380m<sup>2</sup> Warehouse to let in Umbilo

These premises of 4380m² on Sydney Road, and well positioned for quick access to the port, are good for several types of businesses as it has two large roller shutters, power in excess of 600 amps, good height, a sprinkler system, and a floor loading capacity of 1000kg per m². Ablutions are plentiful. The landlord will also renovate these premises when the premises become available in November, so any other requirements/alterations could be considered.