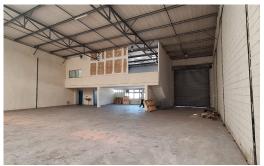

## 427m² Warehouse To Let in Umgeni Business Park

This 427m² Warehouse in the busy Intersite area (Umgeni Business Park)with easy access to the N2, will be renovated before occupation. The complex has 24hr security, 3 phase power, good height, and exclusive parking. It has a reception area and a mezzanine floor for storage/showroom/ office/training rooms. This unit has great exposure to the busy Umgeni Road from Intersite Avenue.