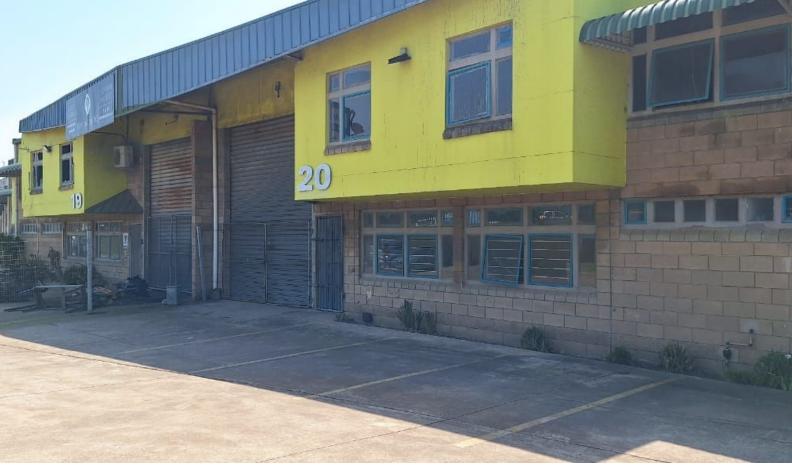

## 427m² Warehouse To Let in Umgeni Business Park

This 427m² Warehouse in the busy Intersite area (Umgeni Business Park)with easy access to the N2, will be renovated before occupation. The complex has 24hr security, 3 phase power, good height, and exclusive parking. It has a reception area and a mezzanine floor for storage/showroom/ office/training rooms. This unit has great exposure to the busy Umgeni Road from Intersite Avenue.