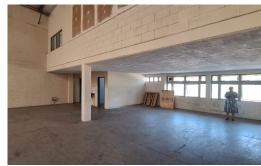

## 427m² Warehouse To Let in Umgeni Business Park

This 427m² Warehouse in the busy Intersite area (Umgeni Business Park)with easy access to the N2, will be renovated before occupation. The complex has 24hr security, 3 phase power, good height, and exclusive parking. It has a reception area and a mezzanine floor for storage/showroom/ office/training rooms. This unit has great exposure to the busy Umgeni Road from Intersite Avenue.