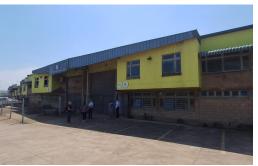

## 427m² Warehouse To Let in Umgeni Business Park

This 427m² Warehouse in the busy Intersite area (Umgeni Business Park)with easy access to the N2, will be renovated before occupation. The complex has 24hr security, 3 phase power, good height, and exclusive parking. It has a reception area and a mezzanine floor for storage/showroom/ office/training rooms. This unit has great exposure to the busy Umgeni Road from Intersite Avenue.