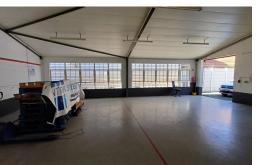

## To let - Great value commercial and industrial space proposition

Approximately 464sqm total GLA Comprising of 148sqm lovely mini warehouse/workshop. 3 phase power 100amps (tbc) so ample for light manufacturing or similar.