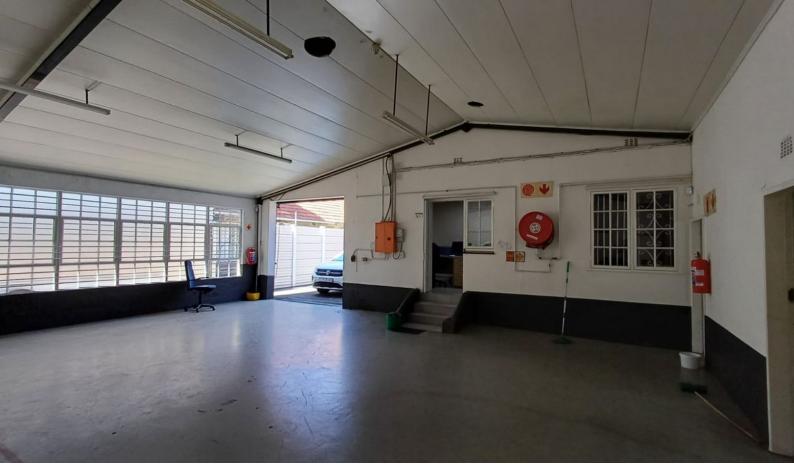

## To let - Great value commercial and industrial space proposition

Approximately 464sqm total GLA Comprising of 148sqm lovely mini warehouse/workshop. 3 phase power 100amps (tbc) so ample for light manufacturing or similar.