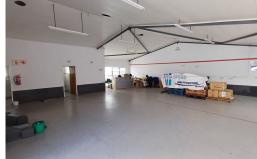

## To let - Great value commercial and industrial space proposition

Approximately 464sqm total GLA Comprising of 148sqm lovely mini warehouse/workshop. 3 phase power 100amps (tbc) so ample for light manufacturing or similar.