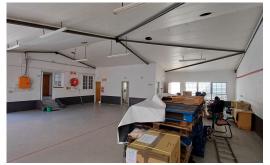

## To let - Great value commercial and industrial space proposition

Approximately 464sqm total GLA Comprising of 148sqm lovely mini warehouse/workshop. 3 phase power 100amps (tbc) so ample for light manufacturing or similar.