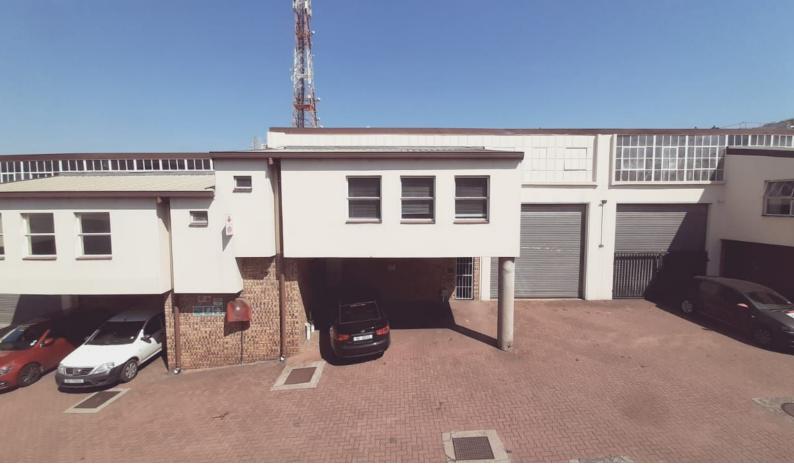

## 200 sqm Light Industrial Warehouse for rent in New Germany

This is a neat and well secured 200 sqm light industrial warehouse TO LET in Pinetown. The unit has a 3 meter roller shutter door and a small reception and office area. The complex is multi tenanted and well secured with onsite security and is access controlled. The premises is fully fenced with easy access to Pinetown CBD and New Germany.