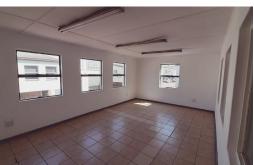

## 200 sqm Light Industrial Warehouse for rent in New Germany

This is a neat and well secured 200 sqm light industrial warehouse TO LET in Pinetown. The unit has a 3 meter roller shutter door and a small reception and office area. The complex is multi tenanted and well secured with onsite security and is access controlled. The premises is fully fenced with easy access to Pinetown CBD and New Germany.