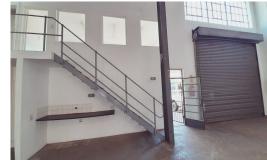

## 200 sqm Light Industrial Warehouse for rent in New Germany

This is a neat and well secured 200 sqm light industrial warehouse TO LET in Pinetown. The unit has a 3 meter roller shutter door and a small reception and office area. The complex is multi tenanted and well secured with onsite security and is access controlled. The premises is fully fenced with easy access to Pinetown CBD and New Germany.