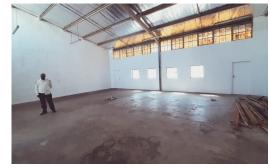

## 200 sqm Light Industrial Warehouse for rent in New Germany

This is a neat and well secured 200 sqm light industrial warehouse TO LET in Pinetown. The unit has a 3 meter roller shutter door and a small reception and office area. The complex is multi tenanted and well secured with onsite security and is access controlled. The premises is fully fenced with easy access to Pinetown CBD and New Germany.