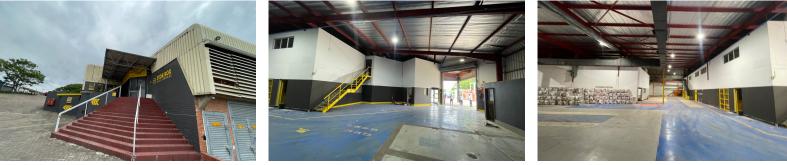

## Neat warehouse to let with mezzanine office component in Mariannhill

Large ground floor warehouse with huge power available in Mariannhill. Well positioned with easy access to all arterial routes and good public transport infrastructure.

The unit features:

- 1600A 3-phase power supply
- Double volume, at least 6m to eaves

Daniel Cloete

0662455999

Agent Registered with PPRA (FFC 1244912)

danielc@maxprop.solutions

WEB REF: CL2199