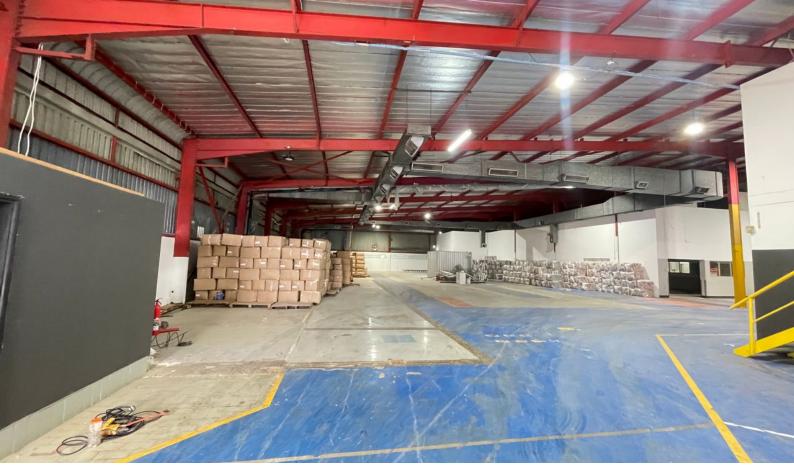

## Neat warehouse to let with mezzanine office component in Mariannhill

Large ground floor warehouse with huge power available in Mariannhill. Well positioned with easy access to all arterial routes and good public transport infrastructure.

The unit features:

- 1600A 3-phase power supply
- Double volume, at least 6m to eaves

Daniel Cloete

0662455999

Agent Registered with PPRA (FFC 1244912)

danielc@maxprop.solutions

WEB REF: CL2199