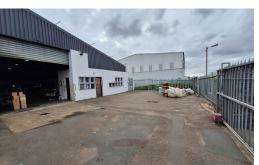

## 350 Sqm Mini Factory for Rent in Maxmead

This is a well located 350 sqm factory for rent in Maxmead Industrial. The unit has a small yard space and has easy access to the road. It is ideal for a repair shop or service center. The unit has a 3 meter roller shutter door and is fully fenced. This premises has 200 amp power supply and has a 1 ton per square meter load capacity.