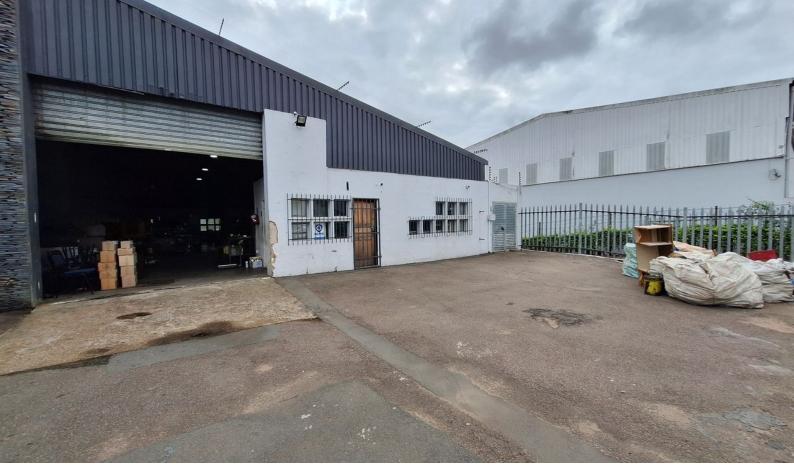

## 350 Sqm Mini Factory for Rent in Maxmead

This is a well located 350 sqm factory for rent in Maxmead Industrial. The unit has a small yard space and has easy access to the road. It is ideal for a repair shop or service center. The unit has a 3 meter roller shutter door and is fully fenced. This premises has 200 amp power supply and has a 1 ton per square meter load capacity.