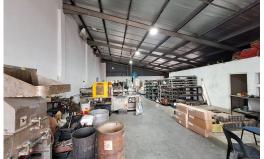

## 350 Sqm Mini Factory for Rent in Maxmead

This is a well located 350 sqm factory for rent in Maxmead Industrial. The unit has a small yard space and has easy access to the road. It is ideal for a repair shop or service center. The unit has a 3 meter roller shutter door and is fully fenced. This premises has 200 amp power supply and has a 1 ton per square meter load capacity.