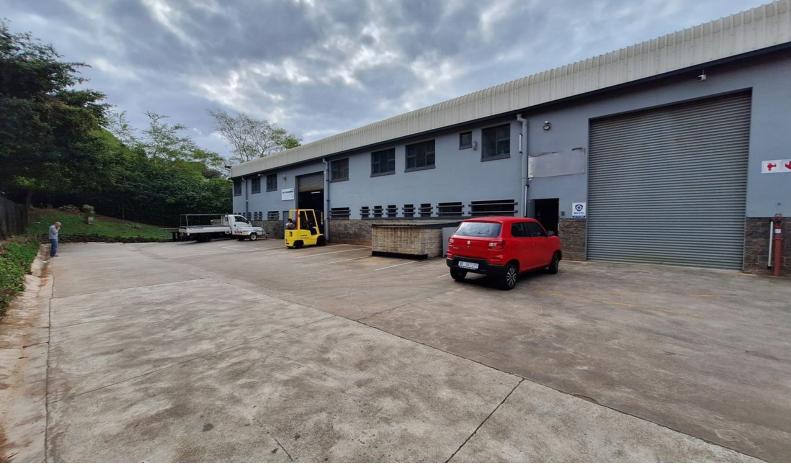

## 478 sqm Warehouse for Rent In Maxmead

This is a well maintained light industrial complex that is fully fenced and secure. The unit measures in at 478 sqm and has a small mezzanine office component as well. The unit has a 4 meter roller shutter door that accesses the unit. The unit has a 100 amp three phase power supply.