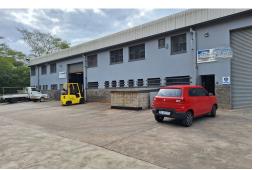

## 478 sqm Warehouse for Rent In Maxmead

This is a well maintained light industrial complex that is fully fenced and secure. The unit measures in at 478 sqm and has a small mezzanine office component as well. The unit has a 4 meter roller shutter door that accesses the unit. The unit has a 100 amp three phase power supply.