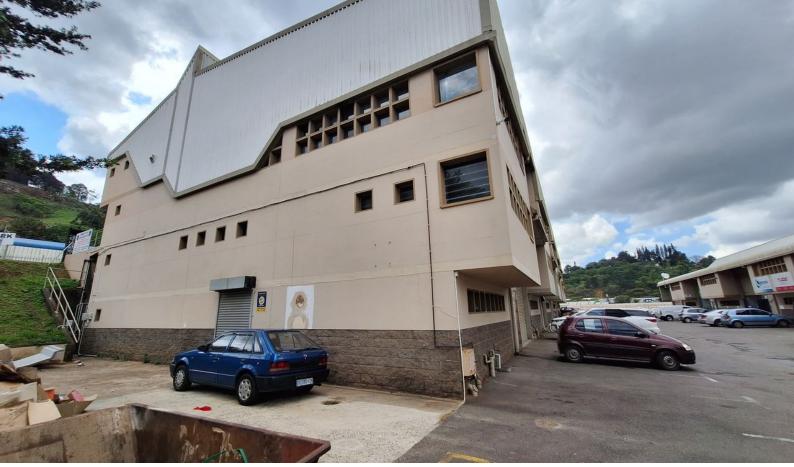

## 368 sqm Warehouse for rent in Maxmead, Pinetown

This is a light industrial complex that is fully fenced and secure. The unit measures in at 368sqm and has a mezzanine office component as well as a mezzanine storage area. The unit has a 3 meter roller shutter door that accesses the unit. The unit has a 100 amp three phase power supply and a 50 sqm yard space with exclusive use.