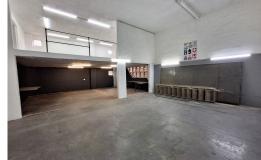

## 368 sqm Warehouse for rent in Maxmead, Pinetown

This is a light industrial complex that is fully fenced and secure. The unit measures in at 368sqm and has a mezzanine office component as well as a mezzanine storage area. The unit has a 3 meter roller shutter door that accesses the unit. The unit has a 100 amp three phase power supply and a 50 sqm yard space with exclusive use.