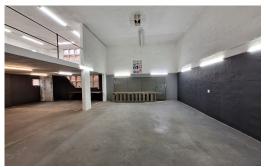

## 368 sqm Warehouse for rent in Maxmead, Pinetown

This is a light industrial complex that is fully fenced and secure. The unit measures in at 368sqm and has a mezzanine office component as well as a mezzanine storage area. The unit has a 3 meter roller shutter door that accesses the unit. The unit has a 100 amp three phase power supply and a 50 sqm yard space with exclusive use.