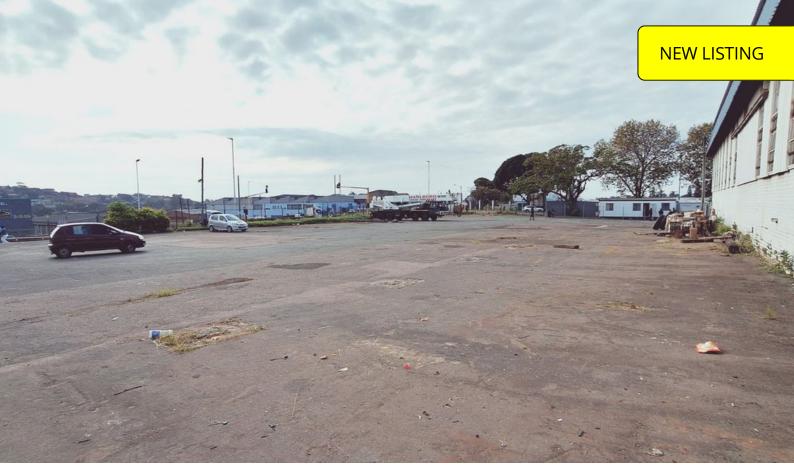

## 4000 sqm YARD FOR RENT IN NEW GERMANY INDUSTRIAL

This is a well located 4000sqm industrial yard for rent in New Germany. The land for rent is fully fenced and has its own access. The land to let is level and tarred. It has easy access to M19, Pinetown, New Germany and surrounds. Please click on the YouTube link for a quick walk around the premises.

The premises is located in a heavy industrial node and has good road

Shanesh Ramkissoon Agent +27680180001 shanesh@maxprop.solutions

www.maxprop.co.za WEB REF: CL2378