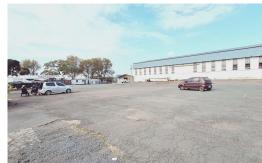

## 4000 sqm YARD FOR RENT IN NEW GERMANY INDUSTRIAL

This is a well located 4000sqm industrial yard for rent in New Germany. The land for rent is fully fenced and has its own access. The land to let is level and tarred. It has easy access to M19, Pinetown, New Germany and surrounds. Please click on the YouTube link for a quick walk around the premises.

The premises is located in a heavy industrial node and has good road

Shanesh Ramkissoon Agent +27680180001 shanesh@maxprop.solutions

www.maxprop.co.za WEB REF: CL2378