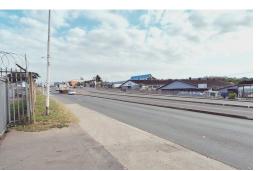

## 4000 sqm YARD FOR RENT IN NEW GERMANY INDUSTRIAL

This is a well located 4000sqm industrial yard for rent in New Germany. The land for rent is fully fenced and has its own access. The land to let is level and tarred. It has easy access to M19, Pinetown, New Germany and surrounds. Please click on the YouTube link for a quick walk around the premises.

The premises is located in a heavy industrial node and has good road

Shanesh Ramkissoon Agent +27680180001 shanesh@maxprop.solutions

www.maxprop.co.za WEB REF: CL2378