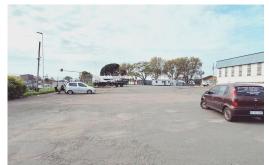

## 4000 sqm YARD FOR RENT IN NEW GERMANY INDUSTRIAL

This is a well located 4000sqm industrial yard for rent in New Germany. The land for rent is fully fenced and has its own access. The land to let is level and tarred. It has easy access to M19, Pinetown, New Germany and surrounds. Please click on the YouTube link for a quick walk around the premises.

The premises is located in a heavy industrial node and has good road

Shanesh Ramkissoon Agent +27680180001 shanesh@maxprop.solutions

www.maxprop.co.za WEB REF: CL2378