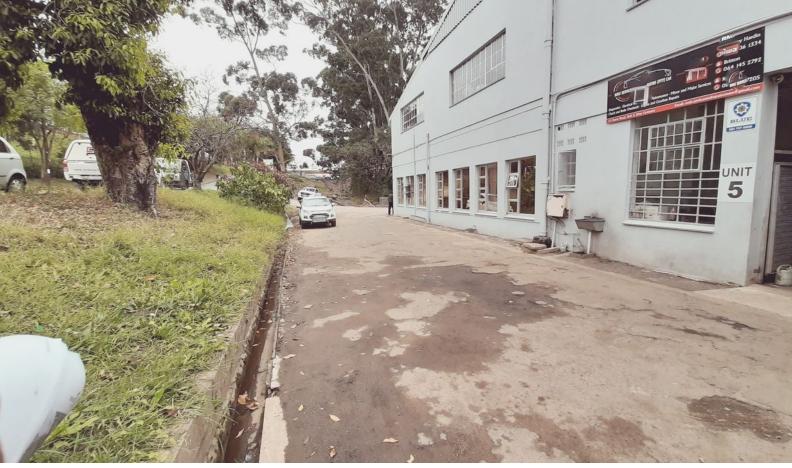

## 225 sqm Mini Factory TO LET In Pinetown

This is a 225sqm factory to let in Pinetown. The unit offers a safe and well located solution to your warehouse needs and is ideal for manufacturing, storage, or distribution. Positioned with easy access to the M19, M13, Pinetown Central, New Germany and other arterial routes leading in and out of industrial and commercial hubs. The unit is located in an industrial park with onsite security and a building manager.