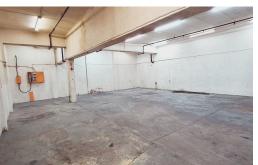

## 225 sqm Mini Factory TO LET In Pinetown

This is a 225sqm factory to let in Pinetown. The unit offers a safe and well located solution to your warehouse needs and is ideal for manufacturing, storage, or distribution. Positioned with easy access to the M19, M13, Pinetown Central, New Germany and other arterial routes leading in and out of industrial and commercial hubs. The unit is located in an industrial park with onsite security and a building manager.