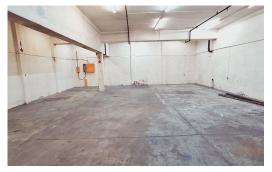

## 225 sqm Mini Factory TO LET In Pinetown

This is a 225sqm factory to let in Pinetown. The unit offers a safe and well located solution to your warehouse needs and is ideal for manufacturing, storage, or distribution. Positioned with easy access to the M19, M13, Pinetown Central, New Germany and other arterial routes leading in and out of industrial and commercial hubs. The unit is located in an industrial park with onsite security and a building manager.