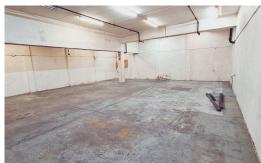

## 225 sqm Mini Factory TO LET In Pinetown

This is a 225sqm factory to let in Pinetown. The unit offers a safe and well located solution to your warehouse needs and is ideal for manufacturing, storage, or distribution. Positioned with easy access to the M19, M13, Pinetown Central, New Germany and other arterial routes leading in and out of industrial and commercial hubs. The unit is located in an industrial park with onsite security and a building manager.