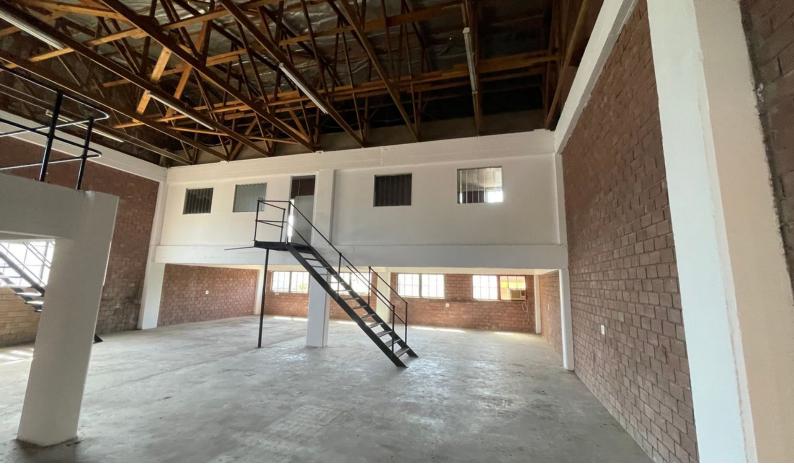

## Neat small warehouse to let in New Germany

Devro Park is an industrial complex in the heart of New Germany, just off Old Main Road with easy access to M13/19 as well as N2/3 and all other arterial routes. There is excellent public transport infrastructure.

The unit is in great condition and includes the following:

- Undercover parking for 2 vehicles with direct access into the unit