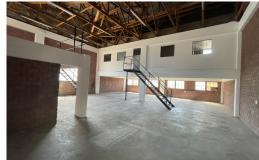

## Neat small warehouse to let in New Germany

Devro Park is an industrial complex in the heart of New Germany, just off Old Main Road with easy access to M13/19 as well as N2/3 and all other arterial routes. There is excellent public transport infrastructure.

The unit is in great condition and includes the following:

- Undercover parking for 2 vehicles with direct access into the unit