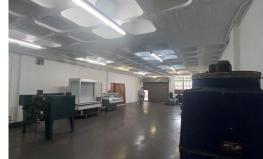

## Two co-joining units available, each of 165m2. Situated very close to all main arterial routes

The landlord offers 2 possibly 3 co-joined units. The two which are currently available each measure 165m2. There are three parking bays per unit and the there is 3 phase power. Units are part of the landlord's own premises so security is tops.