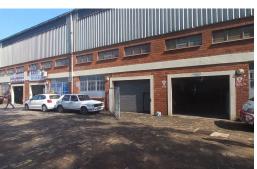

## Two co-joining units available, each of 165m2. Situated very close to all main arterial routes

The landlord offers 2 possibly 3 co-joined units. The two which are currently available each measure 165m2. There are three parking bays per unit and the there is 3 phase power. Units are part of the landlord's own premises so security is tops.