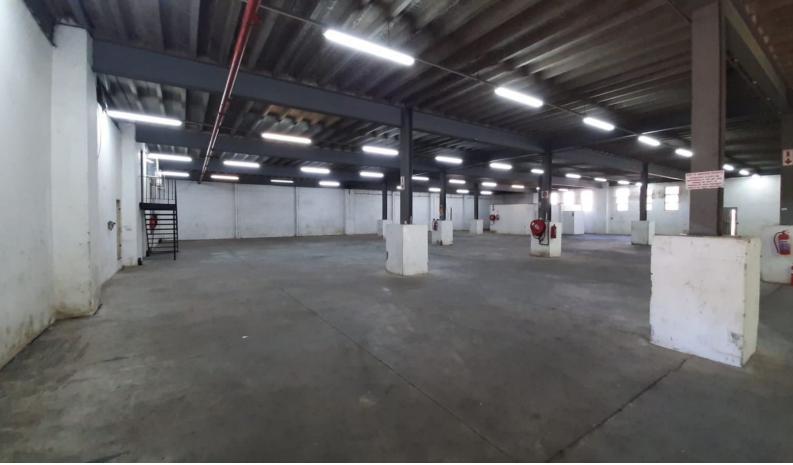

## 1100sqm Warehouse For Rent in Pinetown New Germany

This is a well secured and safe warehouse that is available for rent in Pinetown. The premises has 24 hour onsite security and is access controlled.. The unit has a 4 meter roller shutter door and a fire suppressant system The unit has a three phase 350 Amp power supply. The unit also has an elevated office component.