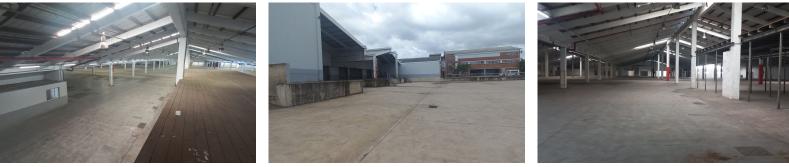

## Huge unit suits ogistics or large manufacturing enterprise

Featuring loads of uninterruptible power (no load shedding) the unit is located in a very sort-after park in New Germany with 24 hour security. Multiple loaders and dock levellers allow for very easy loading and unloading. Yard area to be increased by approximately 3400m2 which will result in about 6000m2 of which about 4000m2 to be allocated to this unit. in the near future. Landlord open to reconfigure to tenants needs. The total size of the unit to be reduced