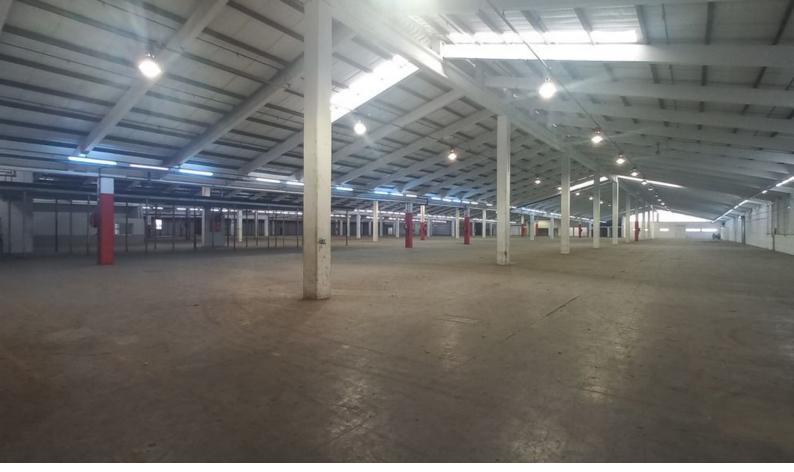

## Huge unit suits ogistics or large manufacturing enterprise

Featuring loads of uninterruptible power (no load shedding) the unit is located in a very sort-after park in New Germany with 24 hour security. Multiple loaders and dock levellers allow for very easy loading and unloading. Yard area to be increased by approximately 3400m2 which will result in about 6000m2 of which about 4000m2 to be allocated to this unit. in the near future. Landlord open to reconfigure to tenants needs. The total size of the unit to be reduced