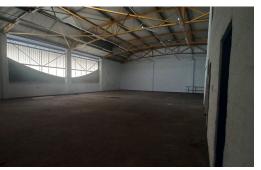

## Double unit with good roof height and plenty power

The unit is situated very close to the M19 and M13. There is 24 hour security in the park and access is directly onto Otto Volek. Landlord will accommodate tenant suited refurbishment in lieu of rent. There are two lots of 150 Amps power. No super links but 8 to 12 ton trucks are no problem.