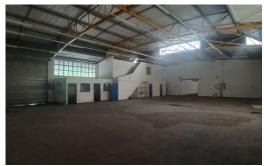

## Double unit with good roof height and plenty power

The unit is situated very close to the M19 and M13. There is 24 hour security in the park and access is directly onto Otto Volek. Landlord will accommodate tenant suited refurbishment in lieu of rent. There are two lots of 150 Amps power. No super links but 8 to 12 ton trucks are no problem.