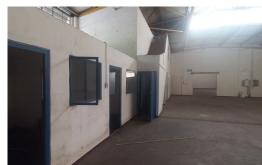

## Double unit with good roof height and plenty power

The unit is situated very close to the M19 and M13. There is 24 hour security in the park and access is directly onto Otto Volek. Landlord will accommodate tenant suited refurbishment in lieu of rent. There are two lots of 150 Amps power. No super links but 8 to 12 ton trucks are no problem.