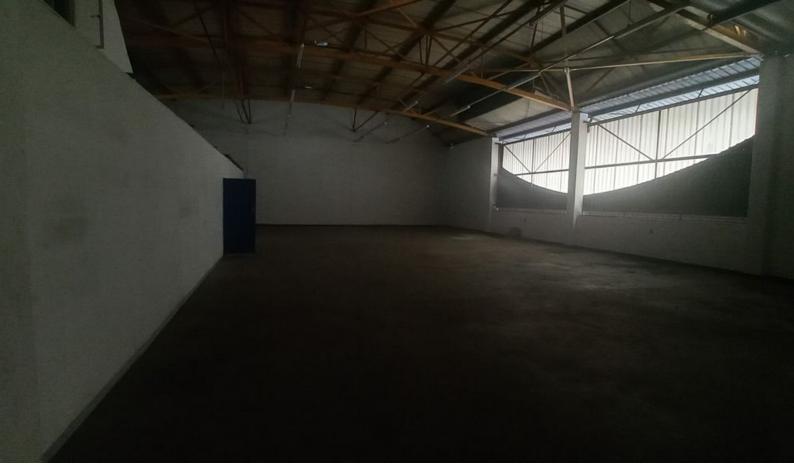

## Double unit with good roof height and plenty power

The unit is situated very close to the M19 and M13. There is 24 hour security in the park and access is directly onto Otto Volek. Landlord will accommodate tenant suited refurbishment in lieu of rent. There are two lots of 150 Amps power. No super links but 8 to 12 ton trucks are no problem.